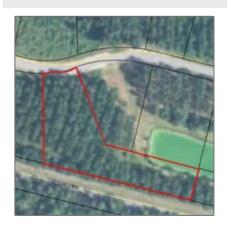

# 1.98 AC Fiddlers Cove, Townsend, McIntosh, Georgia, United States 3133

0 Sqft - 1.98 AC Fiddlers Cove, Townsend, McIntosh, Georgia, United States 31331

**Features** 

Style:

Construct/Siding:

Restricted Lot

## Address Map

**Property Status:** 

| Latitude:  | N32° 33' 19.4'' |
|------------|-----------------|
| Longitude: | W82° 43' 38.6'' |