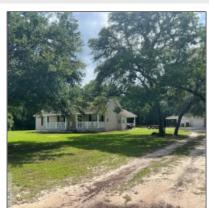

## 189 Sooner Dr, Jesup, GA 31545

1,404 Sqft - 189 Sooner Dr, United States 31545

#### Features

| Price:             | \$245,000                |  |
|--------------------|--------------------------|--|
| Lot Size:          | 0.86 Sqft                |  |
| Rooms:             | 7                        |  |
| Bedrooms:          | 3                        |  |
| Bathrooms:         | 2                        |  |
| Half Bathrooms:    | 0                        |  |
| Square Footage:    | 1,404 Sqft               |  |
| Year Built:        | 1998                     |  |
| Listing Type:      | For Sale                 |  |
| Elementary School: | James E Bacon            |  |
| Middle School:     | Martha Puckett<br>Middle |  |
| High School:       | Wayne County High        |  |
| Property Status:   | Active                   |  |