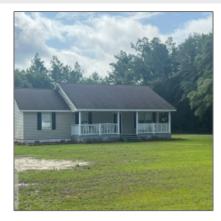

## 189 Sooner Dr, Jesup, GA 31545

1,404 Sqft - 189 Sooner Dr, United States 31545

#### Features

| Price:             | \$245,000                |  |
|--------------------|--------------------------|--|
| Lot Size:          | 0.86 Sqft                |  |
| Rooms:             | 7                        |  |
| Bedrooms:          | 3                        |  |
| Bathrooms:         | 2                        |  |
| Half Bathrooms:    | 0                        |  |
| Square Footage:    | 1,404 Sqft               |  |
| Year Built:        | 1998                     |  |
| Listing Type:      | For Sale                 |  |
| Elementary School: | James E Bacon            |  |
| Middle School:     | Martha Puckett<br>Middle |  |
| High School:       | Wayne County High        |  |
| Property Status:   | Active                   |  |