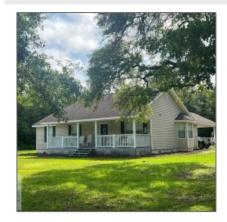

## 189 Sooner Dr, Jesup, GA 31545

1,404 Sqft - 189 Sooner Dr, United States 31545

#### Features

| Price:             | \$245,000                |  |
|--------------------|--------------------------|--|
| Lot Size:          | 0.86 Sqft                |  |
| Rooms:             | 7                        |  |
| Bedrooms:          | 3                        |  |
| Bathrooms:         | 2                        |  |
| Half Bathrooms:    | 0                        |  |
| Square Footage:    | 1,404 Sqft               |  |
| Year Built:        | 1998                     |  |
| Listing Type:      | For Sale                 |  |
| Elementary School: | James E Bacon            |  |
| Middle School:     | Martha Puckett<br>Middle |  |
| High School:       | Wayne County High        |  |
| Property Status:   | Active                   |  |