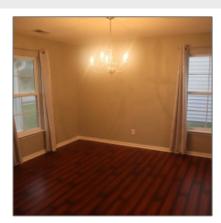

## 36 Central Park Way, Savannah, Georgia 31407

2,196 Sqft - 36 Central Park Way, Savannah, Chatham, Georgia, United States 31407

| _              | •        | $\mathbf{r}$ |     | • •    | 1   |
|----------------|----------|--------------|-----|--------|-----|
| $\nu_{\gamma}$ | $\alpha$ |              | Λt  | $^{1}$ | ın  |
| Ba             | 51C.     |              | HI. | aı     | 1.5 |

| Price:           | \$365,000   |
|------------------|-------------|
| Lot Size:        | 0.15 Acre   |
| Rooms:           | 7           |
| Bedrooms:        | 4           |
| Bathrooms:       | 2           |
| Half Bathrooms:  | 0           |
| Square Footage:  | 2,196 Sqft  |
| Year Built:      | 2009        |
| Subdivision:     | Godley Park |
| Listing Type:    | For Sale    |
| Property Status: | Active      |