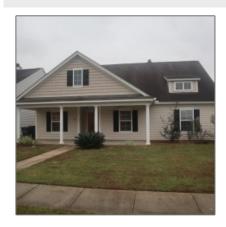

## 36 Central Park Way, Savannah, Georgia 31407

2,196 Sqft - 36 Central Park Way, Savannah, Chatham, Georgia, United States 31407

| _              | •        | $\mathbf{r}$ |     | • •    | 1   |
|----------------|----------|--------------|-----|--------|-----|
| $\nu_{\gamma}$ | $\alpha$ |              | Λt  | $^{1}$ | ın  |
| Ba             | 51C.     |              | HI. | aı     | 1.5 |

| Price:           | \$365,000   |
|------------------|-------------|
| Lot Size:        | 0.15 Acre   |
| Rooms:           | 7           |
| Bedrooms:        | 4           |
| Bathrooms:       | 2           |
| Half Bathrooms:  | 0           |
| Square Footage:  | 2,196 Sqft  |
| Year Built:      | 2009        |
| Subdivision:     | Godley Park |
| Listing Type:    | For Sale    |
| Property Status: | Active      |

## Features

| √         | Style:              | Ranch                |
|-----------|---------------------|----------------------|
| $\sqrt{}$ | Construct/Siding:   | Vinyl Siding         |
| $\sqrt{}$ | Roof:               | Shingle              |
| $\sqrt{}$ | Car Storage:        | Two Car              |
| $\sqrt{}$ | FireplaceLocation : | Living Room          |
| $\sqrt{}$ | Dining:             | Eat-in Kitchen, None |