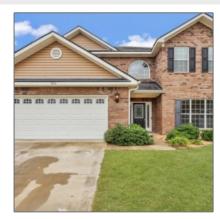

## 505 Wyckfield Way, Hinesville, Georgia 31313 3,234 Sqft - 505 Wyckfield Way, Hinesville, Liberty, Georgia, United States 31313

| Basic Details    |                 | Features                                         |
|------------------|-----------------|--------------------------------------------------|
| Price:           | \$365,000       | √ Style: Two Story, Traditional                  |
| Lot Size:        | 0.18 Acre       | ✓ Construct/Siding: Vinyl Siding, Brick          |
| Rooms:           | 9               | ✓ Roof: Shingle                                  |
| Bedrooms:        | 5               | Simigre                                          |
| Bathrooms:       | 3               | √ Car Storage: Attached, Two Car,<br>Garage      |
| Half Bathrooms:  | 1               | √ Exterior Storage, Outbuilding(s)               |
| Square Footage:  | 3,234 Sqft      | Features:                                        |
| Year Built:      | 2012            | Finaless                                         |
| Subdivision:     | Griffin Park    | FireplaceLocation Family Room, Wood<br>: Burning |
| Listing Type:    | For Sale        | √ Dining: Eat-in Kitchen, Formal                 |
| Property Status: | Active          | Dining Room                                      |
| Address Map      |                 |                                                  |
| Latitude:        | N31° 49' 46.1'' |                                                  |
| Longitude:       | W82° 22' 0.2''  |                                                  |
| Agent Info       |                 |                                                  |