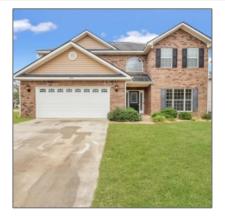

## 505 Wyckfield Way, Hinesville, Georgia 31313 3,234 Sqft - 505 Wyckfield Way, Hinesville, Liberty, Georgia, United States 31313

| Basic Details    |                 | Features                                         |
|------------------|-----------------|--------------------------------------------------|
| Price:           | \$365,000       | √ Style: Two Story, Traditional                  |
| Lot Size:        | 0.18 Acre       | ✓ Construct/Siding: Vinyl Siding, Brick          |
| Rooms:           | 9               | ✓ Roof: Shingle                                  |
| Bedrooms:        | 5               | Simigre                                          |
| Bathrooms:       | 3               | √ Car Storage: Attached, Two Car,<br>Garage      |
| Half Bathrooms:  | 1               | √ Exterior Storage, Outbuilding(s)               |
| Square Footage:  | 3,234 Sqft      | Features:                                        |
| Year Built:      | 2012            | Finaless                                         |
| Subdivision:     | Griffin Park    | FireplaceLocation Family Room, Wood<br>: Burning |
| Listing Type:    | For Sale        | √ Dining: Eat-in Kitchen, Formal                 |
| Property Status: | Active          | Dining Room                                      |
| Address Map      |                 |                                                  |
| Latitude:        | N31° 49' 46.1'' |                                                  |
| Longitude:       | W82° 22' 0.2''  |                                                  |
| Agent Info       |                 |                                                  |