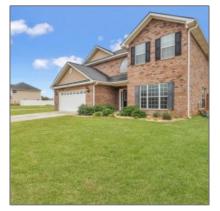

## 505 Wyckfield Way, Hinesville, Georgia 31313 3,234 Sqft - 505 Wyckfield Way, Hinesville, Liberty, Georgia, United States 31313

| Basic Details    |                 | Features                                         |
|------------------|-----------------|--------------------------------------------------|
| Price:           | \$365,000       | √ Style: Two Story, Traditional                  |
| Lot Size:        | 0.18 Acre       | ✓ Construct/Siding: Vinyl Siding, Brick          |
| Rooms:           | 9               | ✓ Roof: Shingle                                  |
| Bedrooms:        | 5               | Simigre                                          |
| Bathrooms:       | 3               | √ Car Storage: Attached, Two Car,<br>Garage      |
| Half Bathrooms:  | 1               | √ Exterior Storage, Outbuilding(s)               |
| Square Footage:  | 3,234 Sqft      | Features:                                        |
| Year Built:      | 2012            | Finaless                                         |
| Subdivision:     | Griffin Park    | FireplaceLocation Family Room, Wood<br>: Burning |
| Listing Type:    | For Sale        | √ Dining: Eat-in Kitchen, Formal                 |
| Property Status: | Active          | Dining Room                                      |
| Address Map      |                 |                                                  |
| Latitude:        | N31° 49' 46.1'' |                                                  |
| Longitude:       | W82° 22' 0.2''  |                                                  |
| Agent Info       |                 |                                                  |