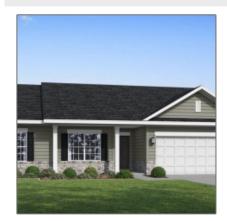

# 258 Renwick Loop, Hinesville, Georgia 31313

1,620 Sqft - 258 Renwick Loop, Hinesville, Liberty, Georgia, United States 31313

| _       | •      | $\mathbf{T}$ |     |      | • •  |
|---------|--------|--------------|-----|------|------|
| Кa      | sic    | - [1]        | ΙД. | tai  | ıle  |
| 1 7 ( 1 | . 711. | - 1 - 2      | ,,  | 1.61 | 11.7 |

#### \$282,450 Price: Lot Size: 0.25 Acre Rooms: 10 Bedrooms: 4 Bathrooms: 2 Half Bathrooms: 0 1,620 Sqft Square Footage: Year Built: 2024 The Glen at 15 West Subdivision: Listing Type: For Sale **Elementary School:** Waldo Pafford Elementary

#### Features

| $\sqrt{}$    | Style:                | One Story, Traditional       |
|--------------|-----------------------|------------------------------|
| $\sqrt{}$    | Construct/Siding:     | Vinyl Siding                 |
| $\sqrt{}$    | Roof:                 | Shingle                      |
| $\sqrt{}$    | Car Storage:          | Attached, Two Car,<br>Garage |
| $\checkmark$ | Exterior<br>Features: | See Remarks, Other           |
| $\sqrt{}$    | Dining:               | Dining/kitchen Combo         |