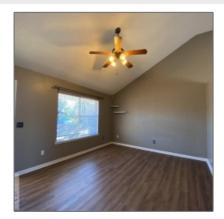

## 905 Summer Drive, Hinesville, Liberty, Georgia, United States 31313

1,220 Sqft - 905 Summer Drive, Hinesville, Liberty, Georgia, United States 31313

## **Basic Details** Features Price: \$239,999 $\sqrt{}$ Style: Ranch Rooms: 10 Construct/Siding: ~ Brick Bedrooms: 3 $\sqrt{}$ Roof: Shingle 2 Bathrooms: Car Storage: $\sqrt{}$ Garage, One Car, Paved 0 Half Bathrooms: Exterior ~ Storage, Outbuilding(s) 1,220 Sqft Square Footage: Features: Fence: 1996 ~ Privacy, Back Yard Year Built: Dining: Subdivision: Churchfield Estates ~ Dining/kitchen Combo Listing Type: For Sale Property Status: Active Address Map Latitude: N31° 49' 9.9'' Longitude: W82° 21' 57.5'' Agent Info