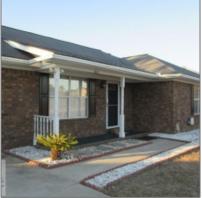

## 905 Summer Drive, Hinesville, Liberty, Georgia, United States 31313

1,220 Sqft - 905 Summer Drive, Hinesville, Liberty, Georgia, United States 31313

## **Basic Details** Features Price: \$239,999 $\sqrt{}$ Style: Ranch Rooms: 10 Construct/Siding: ~ Brick Bedrooms: 3 $\sqrt{}$ Roof: Shingle 2 Bathrooms: Car Storage: $\sqrt{}$ Garage, One Car, Paved 0 Half Bathrooms: Exterior ~ Storage, Outbuilding(s) 1,220 Sqft Square Footage: Features: Fence: 1996 ~ Privacy, Back Yard Year Built: Dining: Subdivision: Churchfield Estates ~ Dining/kitchen Combo Listing Type: For Sale Property Status: Active Address Map Latitude: N31° 49' 9.9'' Longitude: W82° 21' 57.5'' Agent Info