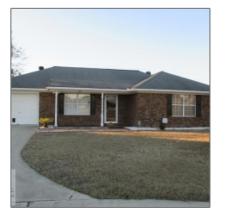

## 905 Summer Drive, Hinesville, Liberty, Georgia, United States 31313

1,220 Sqft - 905 Summer Drive, Hinesville, Liberty, Georgia, United States 31313

## **Basic Details** Features Price: \$239,999 $\sqrt{}$ Style: Ranch Rooms: 10 Construct/Siding: ~ Brick Bedrooms: 3 $\sqrt{}$ Roof: Shingle 2 Bathrooms: Car Storage: $\sqrt{}$ Garage, One Car, Paved 0 Half Bathrooms: Exterior ~ Storage, Outbuilding(s) 1,220 Sqft Square Footage: Features: Fence: 1996 ~ Privacy, Back Yard Year Built: Dining: Subdivision: Churchfield Estates ~ Dining/kitchen Combo Listing Type: For Sale Property Status: Active Address Map Latitude: N31° 49' 9.9'' Longitude: W82° 21' 57.5'' Agent Info