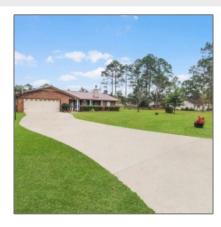

## 132 Pleasant Way, Jesup, Wayne, Georgia, United States 31545

2,052 Sqft - 132 Pleasant Way, Jesup, Wayne, Georgia, United States 31545

| ъ.    | _   |     | 1   |
|-------|-----|-----|-----|
| Racio | 110 | to: | n   |
| Basic | 175 | เสเ | 1.5 |

Ranch, One Story, Traditional

Brick

Shingle

Two Car, Garage, See Remarks

See Remarks, Other

Privacy, Back Yard, Chain Link

Living Room, Family Room

Eat-in Kitchen, Formal Dining Room, See Remarks