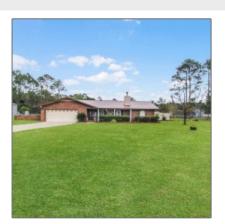

## 132 Pleasant Way, Jesup, Wayne, Georgia, United States 31545

2,052 Sqft - 132 Pleasant Way, Jesup, Wayne, Georgia, United States 31545

| ъ.    | _   |     | 1   |
|-------|-----|-----|-----|
| Racio | 110 | to: | n   |
| Basic | 175 | เสเ | 1.5 |

Ranch, One Story, Traditional

Brick

Shingle

Two Car, Garage, See Remarks

See Remarks, Other

Privacy, Back Yard, Chain Link

Living Room, Family Room

Eat-in Kitchen, Formal Dining Room, See Remarks