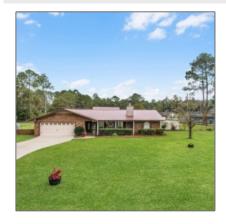

## 132 Pleasant Way, Jesup, Wayne, Georgia, United States 31545

2,052 Sqft - 132 Pleasant Way, Jesup, Wayne, Georgia, United States 31545

| ъ.    | _   |     | 1   |
|-------|-----|-----|-----|
| Racio | 110 | to: | n   |
| Basic | 175 | เสเ | 1.5 |

Ranch, One Story, Traditional

Brick

Shingle

Two Car, Garage, See Remarks

See Remarks, Other

Privacy, Back Yard, Chain Link

Living Room, Family Room

Eat-in Kitchen, Formal Dining Room, See Remarks