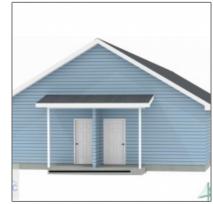

# 781 Talmadge Road, Allenhurst, Liberty, Georgia, United States 31301

2,880 Sqft - 781 Talmadge Road, Allenhurst, Liberty, Georgia, United States 31301

#### Features

| $\sqrt{}$ | Style:            | Duplex                                  |
|-----------|-------------------|-----------------------------------------|
| $\sqrt{}$ | Construct/Siding: | Vinyl Siding                            |
| $\sqrt{}$ | Roof:             | Metal                                   |
| $\sqrt{}$ | Car Storage:      | Two Car, Parking Pad                    |
| $\sqrt{}$ | Fence:            | Partial                                 |
| $\sqrt{}$ | Dining:           | Dining/kitchen Combo,<br>Eat-in Kitchen |