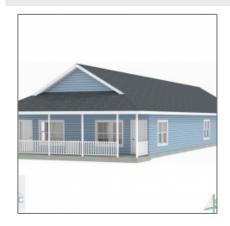

# 781 Talmadge Road, Allenhurst, Liberty, Georgia, United States 31301

2,880 Sqft - 781 Talmadge Road, Allenhurst, Liberty, Georgia, United States 31301

#### Features

| $\sqrt{}$ | Style:            | Duplex                                  |
|-----------|-------------------|-----------------------------------------|
| $\sqrt{}$ | Construct/Siding: | Vinyl Siding                            |
| $\sqrt{}$ | Roof:             | Metal                                   |
| $\sqrt{}$ | Car Storage:      | Two Car, Parking Pad                    |
| $\sqrt{}$ | Fence:            | Partial                                 |
| $\sqrt{}$ | Dining:           | Dining/kitchen Combo,<br>Eat-in Kitchen |