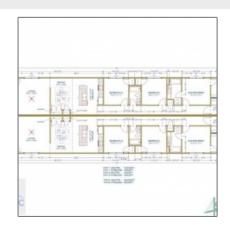

# 781 Talmadge Road, Allenhurst, Liberty, Georgia, United States 31301

2,880 Sqft - 781 Talmadge Road, Allenhurst, Liberty, Georgia, United States 31301

### **Basic Details**

| Price:           | \$365,000  |
|------------------|------------|
| Rooms:           | 7          |
| Bedrooms:        | 6          |
| Bathrooms:       | 4          |
| Half Bathrooms:  | 0          |
| Square Footage:  | 2,880 Sqft |
| Year Built:      | 2024       |
| Subdivision:     | NONE       |
| Listing Type:    | For Sale   |
| Property Status: | Active     |
|                  |            |