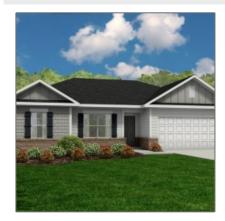

# 2693 Arnold Drive SE, Allenhurst, Long, Georgia, United States 31301

1,565 Sqft - 2693 Arnold Drive SE, Allenhurst, Long, Georgia, United States 31301

#### **Basic Details**

| Basic Betails      |                             |  |
|--------------------|-----------------------------|--|
| Price:             | \$275,575                   |  |
| Lot Size:          | 0.57 Acre                   |  |
| Rooms:             | 10                          |  |
| Bedrooms:          | 4                           |  |
| Bathrooms:         | 2                           |  |
| Half Bathrooms:    | 0                           |  |
| Square Footage:    | 1,565 Sqft                  |  |
| Year Built:        | 2023                        |  |
| Subdivision:       | The Village at<br>Sassafras |  |
| Listing Type:      | For Sale                    |  |
| Elementary School: | Long County                 |  |
| Middle School:     | Long County Middle          |  |
| High School:       | Long County High            |  |
| Property Status:   | Active                      |  |

## Features

| $\sqrt{}$ | Style:                | One Story, Traditional       |
|-----------|-----------------------|------------------------------|
| $\sqrt{}$ | Construct/Siding:     | Vinyl Siding, Brick          |
| $\sqrt{}$ | Roof:                 | Shingle                      |
| $\sqrt{}$ | Car Storage:          | Attached, Two Car,<br>Garage |
| $\sqrt{}$ | Exterior<br>Features: | See Remarks, Other           |
| $\sqrt{}$ | Dining:               | Eat-in Kitchen               |