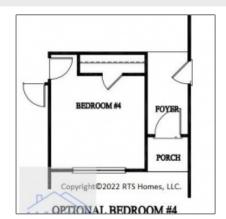

#### **Basic Details**

| Basic Betails      |                             |  |
|--------------------|-----------------------------|--|
| Price:             | \$275,575                   |  |
| Lot Size:          | 0.57 Acre                   |  |
| Rooms:             | 10                          |  |
| Bedrooms:          | 4                           |  |
| Bathrooms:         | 2                           |  |
| Half Bathrooms:    | 0                           |  |
| Square Footage:    | 1,565 Sqft                  |  |
| Year Built:        | 2023                        |  |
| Subdivision:       | The Village at<br>Sassafras |  |
| Listing Type:      | For Sale                    |  |
| Elementary School: | Long County                 |  |
| Middle School:     | Long County Middle          |  |
| High School:       | Long County High            |  |
| Property Status:   | Active                      |  |