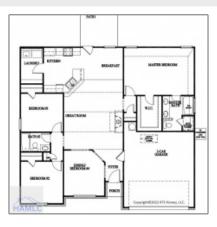

#### **Basic Details**

| Basic Betails      |                             |  |
|--------------------|-----------------------------|--|
| Price:             | \$275,575                   |  |
| Lot Size:          | 0.57 Acre                   |  |
| Rooms:             | 10                          |  |
| Bedrooms:          | 4                           |  |
| Bathrooms:         | 2                           |  |
| Half Bathrooms:    | 0                           |  |
| Square Footage:    | 1,565 Sqft                  |  |
| Year Built:        | 2023                        |  |
| Subdivision:       | The Village at<br>Sassafras |  |
| Listing Type:      | For Sale                    |  |
| Elementary School: | Long County                 |  |
| Middle School:     | Long County Middle          |  |
| High School:       | Long County High            |  |
| Property Status:   | Active                      |  |

## Features

| $\sqrt{}$ | Style:                | One Story, Traditional       |
|-----------|-----------------------|------------------------------|
| $\sqrt{}$ | Construct/Siding:     | Vinyl Siding, Brick          |
| $\sqrt{}$ | Roof:                 | Shingle                      |
| $\sqrt{}$ | Car Storage:          | Attached, Two Car,<br>Garage |
| $\sqrt{}$ | Exterior<br>Features: | See Remarks, Other           |
| $\sqrt{}$ | Dining:               | Eat-in Kitchen               |