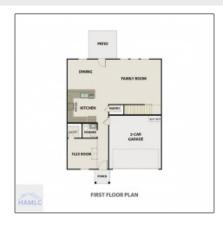

#### Price: \$308,625 Lot Size: 0.57 Acre Rooms: 11 Bedrooms: 5 Bathrooms: 3 Half Bathrooms: 0 Square Footage: 2,256 Sqft Year Built: 2024 Subdivision: The Village at Sassafras For Sale Listing Type: **Elementary School:** Long County

#### **Features**

| $\sqrt{}$ | Style:                | Two Story, Traditional       |  |
|-----------|-----------------------|------------------------------|--|
| $\sqrt{}$ | Construct/Siding:     | Vinyl Siding                 |  |
| $\sqrt{}$ | Roof:                 | Shingle                      |  |
| $\sqrt{}$ | Car Storage:          | Attached, Two Car,<br>Garage |  |
| $\sqrt{}$ | Exterior<br>Features: | See Remarks, Other           |  |
| $\sqrt{}$ | Dining:               | Dining/kitchen Combo         |  |