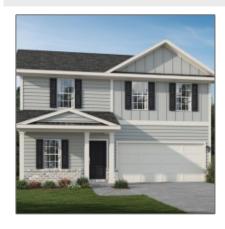

# 2673 Arnold Drive SE, Allenhurst, Long, Georgia, United States 31301

2,256 Sqft - 2673 Arnold Drive SE, Allenhurst, Long, Georgia, United States 31301

#### Price: \$308,625 Lot Size: 0.57 Acre Rooms: 11 Bedrooms: 5 Bathrooms: 3 Half Bathrooms: 0 Square Footage: 2,256 Sqft Year Built: 2024 Subdivision: The Village at Sassafras For Sale Listing Type: **Elementary School:** Long County

#### **Features**

| $\sqrt{}$ | Style:                | Two Story, Traditional       |  |
|-----------|-----------------------|------------------------------|--|
| $\sqrt{}$ | Construct/Siding:     | Vinyl Siding                 |  |
| $\sqrt{}$ | Roof:                 | Shingle                      |  |
| $\sqrt{}$ | Car Storage:          | Attached, Two Car,<br>Garage |  |
| $\sqrt{}$ | Exterior<br>Features: | See Remarks, Other           |  |
| $\sqrt{}$ | Dining:               | Dining/kitchen Combo         |  |