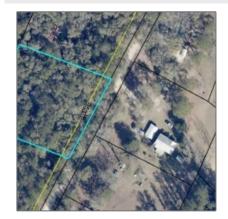

## 0 Bass Road, Reidsville, Tattnall, Georgia, United States 30453

0 Sqft - 0 Bass Road, Reidsville, Tattnall, Georgia, United States 30453

## Features

| Price:           | \$10,000        |
|------------------|-----------------|
| Lot Size:        | 1 Acre          |
| Rooms:           | 0               |
| Bedrooms:        | 0               |
| Bathrooms:       | 0               |
| Half Bathrooms:  | 0               |
| Square Footage:  | 0 Sqft          |
| Year Built:      | 0               |
| Subdivision:     | NONE            |
| Listing Type:    | For Sale        |
| Property Status: | Active          |
| Address Map      |                 |
| Latitude:        | N31° 59' 31.6'' |
| Longitude:       | W83° 52' 18.2'' |