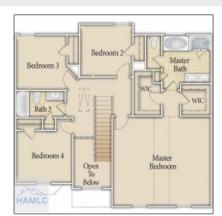

## \$298,325 Price: Lot Size: 0.18 Acre Rooms: 11 Bedrooms: 4 Bathrooms: 2 Half Bathrooms: 1 2,002 Sqft Square Footage: Year Built: 2024 Subdivision: The Glen at 15 West Listing Type: For Sale **Elementary School:** Waldo Pafford Elementary Middle School: Snelson Golden Middle High School: **Bradwell Institute Property Status:** Active Address Map Latitude: N31° 50' 21" Longitude: W82° 20' 50.1"

## **Features**

| $\sqrt{}$ | Style:                | Two Story, Traditional       |
|-----------|-----------------------|------------------------------|
| $\sqrt{}$ | Construct/Siding:     | Vinyl Siding                 |
| $\sqrt{}$ | Roof:                 | Shingle                      |
| $\sqrt{}$ | Car Storage:          | Attached, Two Car,<br>Garage |
| $\sqrt{}$ | Exterior<br>Features: | See Remarks, Other           |
| $\sqrt{}$ | FireplaceLocation :   | Family Room, Electric        |
| $\sqrt{}$ | Dining:               | Formal Dining Room           |