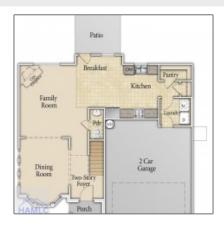

## \$298,325 Price: Lot Size: 0.18 Acre Rooms: 11 Bedrooms: 4 Bathrooms: 2 Half Bathrooms: 1 2,002 Sqft Square Footage: Year Built: 2024 Subdivision: The Glen at 15 West Listing Type: For Sale **Elementary School:** Waldo Pafford Elementary Middle School: Snelson Golden Middle High School: **Bradwell Institute Property Status:** Active Address Map Latitude: N31° 50' 21" Longitude: W82° 20' 50.1"

## **Features**

| $\sqrt{}$ | Style:                | Two Story, Traditional       |
|-----------|-----------------------|------------------------------|
| $\sqrt{}$ | Construct/Siding:     | Vinyl Siding                 |
| $\sqrt{}$ | Roof:                 | Shingle                      |
| $\sqrt{}$ | Car Storage:          | Attached, Two Car,<br>Garage |
| $\sqrt{}$ | Exterior<br>Features: | See Remarks, Other           |
| $\sqrt{}$ | FireplaceLocation :   | Family Room, Electric        |
| $\sqrt{}$ | Dining:               | Formal Dining Room           |