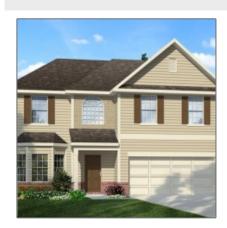

## 230 Glendale Lane, Hinesville, Georgia 31313

2,002 Sqft - 230 Glendale Lane, Hinesville, Liberty, Georgia, United States 31313

## \$298,325 Price: Lot Size: 0.18 Acre Rooms: 11 Bedrooms: 4 Bathrooms: 2 Half Bathrooms: 1 2,002 Sqft Square Footage: Year Built: 2024 Subdivision: The Glen at 15 West Listing Type: For Sale **Elementary School:** Waldo Pafford Elementary Middle School: Snelson Golden Middle High School: **Bradwell Institute Property Status:** Active Address Map Latitude: N31° 50' 21" Longitude: W82° 20' 50.1"