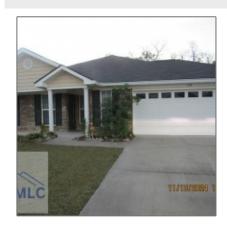

# 1135 Creekside Circle, Hinesville, Georgia 31313

1,323 Sqft - 1135 Creekside Circle, Hinesville, Liberty, Georgia, United States 31313

### **Basic Details**

| Price:           | \$250,000    |
|------------------|--------------|
| Rooms:           | 6            |
| Bedrooms:        | 3            |
| Bathrooms:       | 2            |
| Half Bathrooms:  | 0            |
| Square Footage:  | 1,323 Sqft   |
| Year Built:      | 2015         |
| Subdivision:     | Griffin Park |
| Listing Type:    | For Sale     |
| Property Status: | Active       |
|                  |              |

### Features

| $\sqrt{}$ | Style:                | Ranch                                  |
|-----------|-----------------------|----------------------------------------|
| $\sqrt{}$ | Construct/Siding:     | Brick Veneer                           |
| $\sqrt{}$ | Roof:                 | Shingle                                |
| $\sqrt{}$ | Car Storage:          | Two Car                                |
| $\sqrt{}$ | Exterior<br>Features: | Outbuilding(s)                         |
| $\sqrt{}$ | Fence:                | Privacy                                |
| $\sqrt{}$ | Dining:               | Eat-in Kitchen,<br>Dining/living Combo |