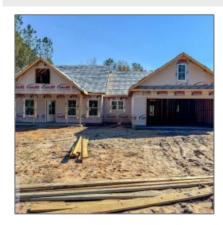

# 32 Cottage Loop, Midway, Georgia 31320

1,766 Sqft - 32 Cottage Loop, Midway, Liberty, Georgia, United States 31320

#### Price: \$351,000 Lot Size: 0.77 Acre 6 Rooms: Bedrooms: 3 Bathrooms: 2 0 Half Bathrooms: 1,766 Sqft Square Footage: Year Built: 2025 Subdivision: Cottages on Carter Listing Type: For Sale **Property Status:** Active