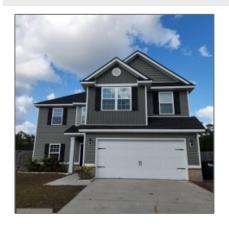

## 164 Sawmill Road, Flemington, Liberty, Georgia, United States 31313

2,001 Sqft - 164 Sawmill Road, Flemington, Liberty, Georgia, United States 31313

## \$2,250 Price: Rooms: 10 Bedrooms: 4 Bathrooms: 2

Half Bathrooms: 1

Year Built: 2020

Subdivision: Tranquil South

Listing Type: For Rent

Middle School: Midway Middle

High School: Liberty County High

**Property Status:** Active