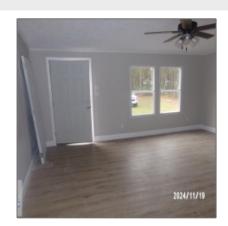

# 7310 Waycross Highway, Jesup, Georgia 31545

1,944 Sqft - 7310 Waycross Highway, Jesup, Wayne, Georgia, United States 31545

### **Basic Details**

| Price:           | \$250,000         |  |
|------------------|-------------------|--|
| Lot Size:        | 6.11 Acre         |  |
| Rooms:           | 9                 |  |
| Bedrooms:        | 5                 |  |
| Bathrooms:       | 3                 |  |
| Half Bathrooms:  | 0                 |  |
| Square Footage:  | 1,944 Sqft        |  |
| Year Built:      | 2007              |  |
| Subdivision:     | No Subdivision    |  |
| Listing Type:    | For Sale          |  |
| High School:     | Wayne County High |  |
| Property Status: | Active            |  |
|                  |                   |  |

### Features

| <b>V</b>  | Style:                | Mobile Home          |
|-----------|-----------------------|----------------------|
| <b>V</b>  | Construct/Siding:     | Vinyl Siding, Brick  |
| $\sqrt{}$ | Roof:                 | Metal                |
| $\sqrt{}$ | Car Storage:          | Other                |
| $\sqrt{}$ | Exterior<br>Features: | Other                |
| $\sqrt{}$ | FireplaceLocation :   | Den                  |
| $\sqrt{}$ | Dining:               | Dining/kitchen Combo |