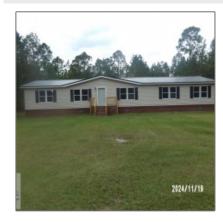

# 7310 Waycross Highway, Jesup, Georgia 31545

1,944 Sqft - 7310 Waycross Highway, Jesup, Wayne, Georgia, United States 31545

### **Basic Details**

| Price:           | \$250,000         |  |
|------------------|-------------------|--|
| Lot Size:        | 6.11 Acre         |  |
| Rooms:           | 9                 |  |
| Bedrooms:        | 5                 |  |
| Bathrooms:       | 3                 |  |
| Half Bathrooms:  | 0                 |  |
| Square Footage:  | 1,944 Sqft        |  |
| Year Built:      | 2007              |  |
| Subdivision:     | No Subdivision    |  |
| Listing Type:    | For Sale          |  |
| High School:     | Wayne County High |  |
| Property Status: | Active            |  |
|                  |                   |  |

### Features

| <b>V</b>  | Style:                | Mobile Home          |
|-----------|-----------------------|----------------------|
| <b>V</b>  | Construct/Siding:     | Vinyl Siding, Brick  |
| $\sqrt{}$ | Roof:                 | Metal                |
| $\sqrt{}$ | Car Storage:          | Other                |
| $\sqrt{}$ | Exterior<br>Features: | Other                |
| $\sqrt{}$ | FireplaceLocation :   | Den                  |
| $\sqrt{}$ | Dining:               | Dining/kitchen Combo |