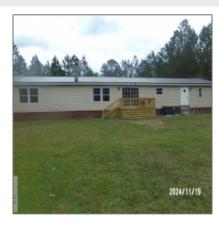

# 7310 Waycross Highway, Jesup, Georgia 31545

1,944 Sqft - 7310 Waycross Highway, Jesup, Wayne, Georgia, United States 31545

### **Basic Details**

| Price:           | \$250,000         |  |
|------------------|-------------------|--|
| Lot Size:        | 6.11 Acre         |  |
| Rooms:           | 9                 |  |
| Bedrooms:        | 5                 |  |
| Bathrooms:       | 3                 |  |
| Half Bathrooms:  | 0                 |  |
| Square Footage:  | 1,944 Sqft        |  |
| Year Built:      | 2007              |  |
| Subdivision:     | No Subdivision    |  |
| Listing Type:    | For Sale          |  |
| High School:     | Wayne County High |  |
| Property Status: | Active            |  |
|                  |                   |  |

### Features

| <b>V</b>  | Style:                | Mobile Home          |
|-----------|-----------------------|----------------------|
| <b>V</b>  | Construct/Siding:     | Vinyl Siding, Brick  |
| $\sqrt{}$ | Roof:                 | Metal                |
| $\sqrt{}$ | Car Storage:          | Other                |
| $\sqrt{}$ | Exterior<br>Features: | Other                |
| $\sqrt{}$ | FireplaceLocation :   | Den                  |
| $\sqrt{}$ | Dining:               | Dining/kitchen Combo |