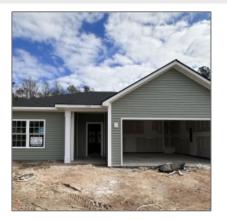

## 132 Renwick Loop, Hinesville,Georgia 313131,380 Sqft - 132 Renwick Loop, Hinesville, Liberty,Georgia, United States 31313

## Features

| Price:             | \$264,850                   |    | Style:<br>Construct/Siding:<br>Roof:<br>Car Storage:     | One Story, Traditional                  |
|--------------------|-----------------------------|----|----------------------------------------------------------|-----------------------------------------|
| Lot Size:          | 0.15 Acre                   |    |                                                          | Vinyl Siding                            |
| Rooms:             | 10                          | 2/ |                                                          |                                         |
| Bedrooms:          | 3                           |    |                                                          | Shingle<br>Attached, Two Car,<br>Garage |
| Bathrooms:         | 2                           |    |                                                          |                                         |
| Half Bathrooms:    | 0                           |    | <ul><li>Exterior<br/>Features:</li><li>Dining:</li></ul> | See Remarks, Other                      |
| Square Footage:    | 1,380 Sqft                  | -  |                                                          |                                         |
| Year Built:        | 2024                        | V  |                                                          | Dining/kitchen Combo                    |
| Subdivision:       | The Glen at 15 West         |    |                                                          |                                         |
| Listing Type:      | For Sale                    |    |                                                          |                                         |
| Elementary School: | Waldo Pafford<br>Elementary |    |                                                          |                                         |
| Middle School:     | Snelson Golden<br>Middle    |    |                                                          |                                         |
| High School:       | Bradwell Institute          |    |                                                          |                                         |
| Property Status:   | Active                      |    |                                                          |                                         |
| Address Map        |                             |    |                                                          |                                         |
| Latitude:          | N31° 50' 52.9''             |    |                                                          |                                         |
| Longitude:         | W82° 24' 34.6''             |    |                                                          |                                         |
|                    |                             |    |                                                          |                                         |