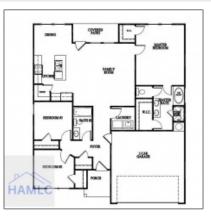

## Features

| Price:             | \$264,850                   |    | Style:<br>Construct/Siding:<br>Roof:<br>Car Storage:     | One Story, Traditional                  |
|--------------------|-----------------------------|----|----------------------------------------------------------|-----------------------------------------|
| Lot Size:          | 0.15 Acre                   |    |                                                          | Vinyl Siding                            |
| Rooms:             | 10                          | 2/ |                                                          |                                         |
| Bedrooms:          | 3                           |    |                                                          | Shingle<br>Attached, Two Car,<br>Garage |
| Bathrooms:         | 2                           |    |                                                          |                                         |
| Half Bathrooms:    | 0                           |    | <ul><li>Exterior<br/>Features:</li><li>Dining:</li></ul> | See Remarks, Other                      |
| Square Footage:    | 1,380 Sqft                  | -  |                                                          |                                         |
| Year Built:        | 2024                        | V  |                                                          | Dining/kitchen Combo                    |
| Subdivision:       | The Glen at 15 West         |    |                                                          |                                         |
| Listing Type:      | For Sale                    |    |                                                          |                                         |
| Elementary School: | Waldo Pafford<br>Elementary |    |                                                          |                                         |
| Middle School:     | Snelson Golden<br>Middle    |    |                                                          |                                         |
| High School:       | Bradwell Institute          |    |                                                          |                                         |
| Property Status:   | Active                      |    |                                                          |                                         |
| Address Map        |                             |    |                                                          |                                         |
| Latitude:          | N31° 50' 52.9''             |    |                                                          |                                         |
| Longitude:         | W82° 24' 34.6''             |    |                                                          |                                         |
|                    |                             |    |                                                          |                                         |