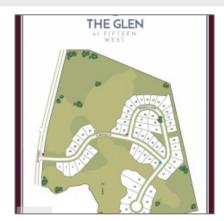

## Features

| Price:             | \$264,850                   |    | Style:<br>Construct/Siding:<br>Roof:<br>Car Storage:     | One Story, Traditional                  |
|--------------------|-----------------------------|----|----------------------------------------------------------|-----------------------------------------|
| Lot Size:          | 0.15 Acre                   |    |                                                          | Vinyl Siding                            |
| Rooms:             | 10                          | 2/ |                                                          |                                         |
| Bedrooms:          | 3                           |    |                                                          | Shingle<br>Attached, Two Car,<br>Garage |
| Bathrooms:         | 2                           |    |                                                          |                                         |
| Half Bathrooms:    | 0                           |    | <ul><li>Exterior<br/>Features:</li><li>Dining:</li></ul> | See Remarks, Other                      |
| Square Footage:    | 1,380 Sqft                  | -  |                                                          |                                         |
| Year Built:        | 2024                        | V  |                                                          | Dining/kitchen Combo                    |
| Subdivision:       | The Glen at 15 West         |    |                                                          |                                         |
| Listing Type:      | For Sale                    |    |                                                          |                                         |
| Elementary School: | Waldo Pafford<br>Elementary |    |                                                          |                                         |
| Middle School:     | Snelson Golden<br>Middle    |    |                                                          |                                         |
| High School:       | Bradwell Institute          |    |                                                          |                                         |
| Property Status:   | Active                      |    |                                                          |                                         |
| Address Map        |                             |    |                                                          |                                         |
| Latitude:          | N31° 50' 52.9''             |    |                                                          |                                         |
| Longitude:         | W82° 24' 34.6''             |    |                                                          |                                         |
|                    |                             |    |                                                          |                                         |