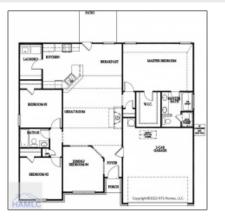

## Features

| Busic Details      |                             | 1 UU | ui oo                            |                              |
|--------------------|-----------------------------|------|----------------------------------|------------------------------|
| Price:             | \$276,475                   |      | Style:                           | One Story, Traditional       |
| Lot Size:          | 0.24 Acre                   |      | Construct/Siding:                | Vinyl Siding                 |
| Rooms:             | 10                          |      | Roof:                            | Shingle                      |
| Bedrooms:          | 4                           | ~/   | Car Storage:                     | Attached, Two Car,<br>Garage |
| Bathrooms:         | 2                           | v    |                                  |                              |
| Half Bathrooms:    | 0                           |      | Exterior<br>Features:<br>Dining: | See Remarks, Other           |
| Square Footage:    | 1,565 Sqft                  |      |                                  | Eat-in Kitchen               |
| Year Built:        | 2025                        |      |                                  | Lut III Ritolioli            |
| Subdivision:       | The Glen at 15 West         |      |                                  |                              |
| Listing Type:      | For Sale                    |      |                                  |                              |
| Elementary School: | Waldo Pafford<br>Elementary |      |                                  |                              |
| Middle School:     | Snelson Golden<br>Middle    |      |                                  |                              |
| High School:       | Bradwell Institute          |      |                                  |                              |
| Property Status:   | Active                      |      |                                  |                              |
| Address Map        |                             |      |                                  |                              |
| Latitude:          | N31° 50' 52.9''             |      |                                  |                              |
| Longitude:         | W82° 24' 34.5''             |      |                                  |                              |
| Agent Info         |                             |      |                                  |                              |