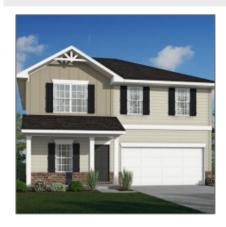

# 259 Glendale Lane, Hinesville, Georgia 31313

2,256 Sqft - 259 Glendale Lane, Hinesville, Liberty, Georgia, United States 31313

#### **Basic Details** \$308,675 Price: Lot Size: 0.17 Acre Rooms: 10 Bedrooms: 5 Bathrooms: 3 Half Bathrooms: 0 Square Footage: 2,256 Sqft Year Built: 2024 Subdivision: The Glen at 15 West Listing Type: For Sale **Elementary School:** Waldo Pafford Elementary Middle School: Snelson Golden