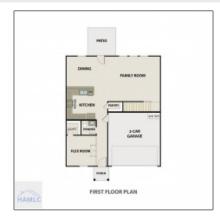

#### **Basic Details** \$308,675 Price: Lot Size: 0.17 Acre Rooms: 10 Bedrooms: 5 Bathrooms: 3 Half Bathrooms: 0 Square Footage: 2,256 Sqft Year Built: 2024 Subdivision: The Glen at 15 West Listing Type: For Sale **Elementary School:** Waldo Pafford Elementary Middle School: Snelson Golden