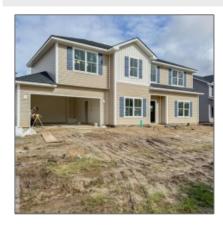

# 136 Holland Drive, Midway, Georgia 31320

1,997 Sqft - 136 Holland Drive, Midway, Liberty, Georgia, United States 31320

| ъ.    | _   |     | 1   |
|-------|-----|-----|-----|
| Racio | 110 | to: | n   |
| Basic | 175 | เสเ | 1.5 |

#### \$322,500 Price: Lot Size: 0.18 Acre 7 Rooms: Bedrooms: 4 Bathrooms: 2 1 Half Bathrooms: 1,997 Sqft Square Footage: Year Built: 2024 Subdivision: Alder Grove Listing Type: For Sale **Property Status:** Active

### **Features**

| $\sqrt{}$ | Style:                | Two Story, Traditional       |
|-----------|-----------------------|------------------------------|
| $\sqrt{}$ | Construct/Siding:     | Vinyl Siding                 |
| $\sqrt{}$ | Roof:                 | Shingle                      |
| $\sqrt{}$ | Car Storage:          | Attached, Two Car,<br>Garage |
| $\sqrt{}$ | Exterior<br>Features: | See Remarks                  |
| $\sqrt{}$ | FireplaceLocation :   | Family Room                  |
| $\sqrt{}$ | Dining:               | Formal Dining Room           |