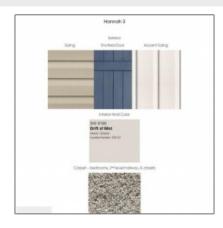

### **Features**

| $\sqrt{}$ | Style:                | Two Story, Traditional       |
|-----------|-----------------------|------------------------------|
| $\sqrt{}$ | Construct/Siding:     | Vinyl Siding                 |
| $\sqrt{}$ | Roof:                 | Shingle                      |
| $\sqrt{}$ | Car Storage:          | Attached, Two Car,<br>Garage |
| $\sqrt{}$ | Exterior<br>Features: | See Remarks                  |
| $\sqrt{}$ | FireplaceLocation :   | Family Room                  |
| $\sqrt{}$ | Dining:               | Formal Dining Room           |