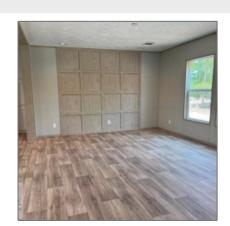

# 4 County Line Road, Hinesville, Liberty, Georgia, United States 31313

2,128 Sqft - 4 County Line Road, Hinesville, Liberty, Georgia, United States 31313

### **Basic Details**

| Price:           | \$259,998   |
|------------------|-------------|
| Lot Size:        | 11.10 Acre  |
| Rooms:           | 9           |
| Bedrooms:        | 4           |
| Bathrooms:       | 3           |
| Half Bathrooms:  | 0           |
| Square Footage:  | 2,128 Sqft  |
| Year Built:      | 2024        |
| Subdivision:     | County Line |
| Listing Type:    | For Sale    |
| Property Status: | Active      |