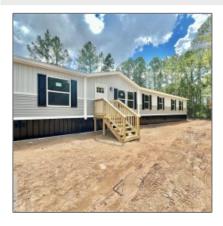

# 4 County Line Road, Hinesville, Liberty, Georgia, United States 31313

2,128 Sqft - 4 County Line Road, Hinesville, Liberty, Georgia, United States 31313

### **Basic Details**

| Price:           | \$259,998   |
|------------------|-------------|
| Lot Size:        | 11.10 Acre  |
| Rooms:           | 9           |
| Bedrooms:        | 4           |
| Bathrooms:       | 3           |
| Half Bathrooms:  | 0           |
| Square Footage:  | 2,128 Sqft  |
| Year Built:      | 2024        |
| Subdivision:     | County Line |
| Listing Type:    | For Sale    |
| Property Status: | Active      |

#### **Features**

| √         | Style:                | Traditional, Mobile Home |
|-----------|-----------------------|--------------------------|
| $\sqrt{}$ | Construct/Siding:     | Vinyl Siding             |
| $\sqrt{}$ | Roof:                 | Shingle                  |
| $\sqrt{}$ | Car Storage:          | Driveway                 |
| $\sqrt{}$ | Exterior<br>Features: | Other                    |
| √         | Dining:               | Dining/kitchen Combo     |