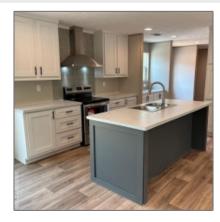

# 4 County Line Road, Hinesville, Liberty, Georgia, United States 31313

2,128 Sqft - 4 County Line Road, Hinesville, Liberty, Georgia, United States 31313

### **Basic Details**

| Price:           | \$259,998   |
|------------------|-------------|
| Lot Size:        | 11.10 Acre  |
| Rooms:           | 9           |
| Bedrooms:        | 4           |
| Bathrooms:       | 3           |
| Half Bathrooms:  | 0           |
| Square Footage:  | 2,128 Sqft  |
| Year Built:      | 2024        |
| Subdivision:     | County Line |
| Listing Type:    | For Sale    |
| Property Status: | Active      |

#### **Features**

| √         | Style:                | Traditional, Mobile Home |
|-----------|-----------------------|--------------------------|
| $\sqrt{}$ | Construct/Siding:     | Vinyl Siding             |
| $\sqrt{}$ | Roof:                 | Shingle                  |
| $\sqrt{}$ | Car Storage:          | Driveway                 |
| $\sqrt{}$ | Exterior<br>Features: | Other                    |
| √         | Dining:               | Dining/kitchen Combo     |