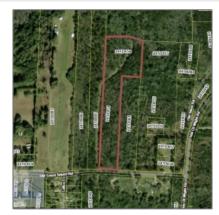

# Tract 1 Old Gress Island Road, Midway, Georgia 31320

0 Sqft - Tract 1 Old Gress Island Road, Midway, Liberty, Georgia, United States 31320

**Features** 

Style:

Construct/Siding:

Land

In Area

## Address Map

**Property Status:** 

Listing Type:

| Latitude:  | N31° 47' 57.3'' |
|------------|-----------------|
| Longitude: | W82° 36' 3''    |