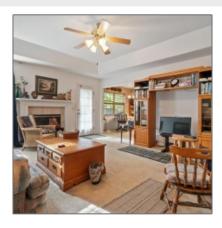

### **Features**

| $\sqrt{}$ | Style:                | Ranch                                 |
|-----------|-----------------------|---------------------------------------|
| $\sqrt{}$ | Construct/Siding:     | Brick                                 |
| $\sqrt{}$ | Roof:                 | Shingle                               |
| $\sqrt{}$ | Car Storage:          | Attached, Two Car,<br>Garage          |
| $\sqrt{}$ | Exterior<br>Features: | Other                                 |
| $\sqrt{}$ | Fence:                | Other                                 |
| $\sqrt{}$ | FireplaceLocation :   | Living Room, Wood<br>Burning          |
| $\sqrt{}$ | Dining:               | Eat-in Kitchen, Formal<br>Dining Room |