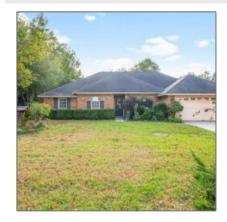

# 45 Katelynn Lane, Midway, Georgia 31320

1,901 Sqft - 45 Katelynn Lane, Midway, Liberty, Georgia, United States 31320

#### Price: \$272,000 Lot Size: 0.28 Acre 8 Rooms: Bedrooms: 4 Bathrooms: 2 0 Half Bathrooms: 1,901 Sqft Square Footage: Year Built: 2002 Subdivision: Edgewater Listing Type: For Sale **Elementary School: Liberty Elementary** High School: Liberty County High Active **Property Status:**

### **Features**

| $\sqrt{}$ | Style:                | Ranch                                 |
|-----------|-----------------------|---------------------------------------|
| $\sqrt{}$ | Construct/Siding:     | Brick                                 |
| $\sqrt{}$ | Roof:                 | Shingle                               |
| $\sqrt{}$ | Car Storage:          | Attached, Two Car,<br>Garage          |
| $\sqrt{}$ | Exterior<br>Features: | Other                                 |
| $\sqrt{}$ | Fence:                | Other                                 |
| $\sqrt{}$ | FireplaceLocation :   | Living Room, Wood<br>Burning          |
| $\sqrt{}$ | Dining:               | Eat-in Kitchen, Formal<br>Dining Room |