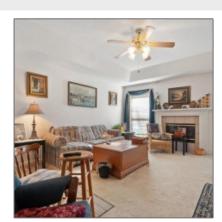

### **Features**

| $\sqrt{}$ | Style:                | Ranch                                 |
|-----------|-----------------------|---------------------------------------|
| $\sqrt{}$ | Construct/Siding:     | Brick                                 |
| $\sqrt{}$ | Roof:                 | Shingle                               |
| $\sqrt{}$ | Car Storage:          | Attached, Two Car,<br>Garage          |
| $\sqrt{}$ | Exterior<br>Features: | Other                                 |
| $\sqrt{}$ | Fence:                | Other                                 |
| $\sqrt{}$ | FireplaceLocation :   | Living Room, Wood<br>Burning          |
| $\sqrt{}$ | Dining:               | Eat-in Kitchen, Formal<br>Dining Room |