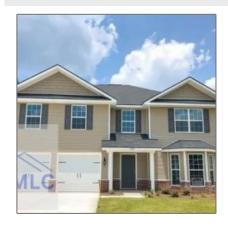

# 680 Piedmont Avenue, Hinesville, Liberty, Georgia, United States 31313

3,154 Sqft - 680 Piedmont Avenue, Hinesville, Liberty, Georgia, United States 31313

Dining/living Combo

#### **Basic Details**

| Price:           | \$340,000    |  |
|------------------|--------------|--|
| Rooms:           | 10           |  |
| Bedrooms:        | 5            |  |
| Bathrooms:       | 2            |  |
| Half Bathrooms:  | 1            |  |
| Square Footage:  | 3,154 Sqft   |  |
| Year Built:      | 2017         |  |
| Subdivision:     | Griffin Park |  |
| Listing Type:    | For Sale     |  |
| Property Status: | Active       |  |
|                  |              |  |

#### Features

| $\sqrt{}$ | Style:                | Two Story, Traditional                 |
|-----------|-----------------------|----------------------------------------|
| $\sqrt{}$ | Construct/Siding:     | Vinyl Siding                           |
| $\sqrt{}$ | Roof:                 | Shingle                                |
| $\sqrt{}$ | Car Storage:          | Garage Door Opener, Two<br>Car, Garage |
| $\sqrt{}$ | Exterior<br>Features: | See Remarks                            |
| $\sqrt{}$ | Fence:                | Privacy, Back Yard                     |
| $\sqrt{}$ | FireplaceLocation :   | Family Room                            |
| $\sqrt{}$ | Dining:               | Formal Dining Room,                    |