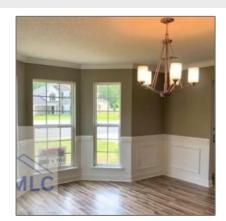

# 680 Piedmont Avenue, Hinesville, Liberty, Georgia, United States 31313

3,154 Sqft - 680 Piedmont Avenue, Hinesville, Liberty, Georgia, United States 31313

Dining/living Combo

#### Features

| $\sqrt{}$ | Style:                | Two Story, Traditional                 |
|-----------|-----------------------|----------------------------------------|
| $\sqrt{}$ | Construct/Siding:     | Vinyl Siding                           |
| $\sqrt{}$ | Roof:                 | Shingle                                |
| $\sqrt{}$ | Car Storage:          | Garage Door Opener, Two<br>Car, Garage |
| $\sqrt{}$ | Exterior<br>Features: | See Remarks                            |
| $\sqrt{}$ | Fence:                | Privacy, Back Yard                     |
| $\sqrt{}$ | FireplaceLocation :   | Family Room                            |
| $\sqrt{}$ | Dining:               | Formal Dining Room,                    |