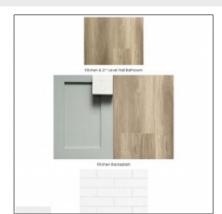

### Features

|           | Style:                | Two Story, Traditional       |
|-----------|-----------------------|------------------------------|
| $\sqrt{}$ | Construct/Siding:     | Vinyl Siding                 |
| $\sqrt{}$ | Roof:                 | Shingle                      |
| $\sqrt{}$ | Car Storage:          | Attached, Two Car,<br>Garage |
| $\sqrt{}$ | Exterior<br>Features: | See Remarks                  |
| $\sqrt{}$ | FireplaceLocation :   | Family Room                  |
| $\sqrt{}$ | Dining:               | Formal Dining Room           |