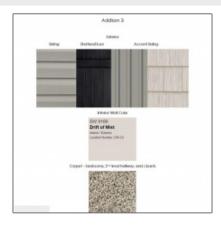

### Features

|           | Style:                | Two Story, Traditional       |
|-----------|-----------------------|------------------------------|
| $\sqrt{}$ | Construct/Siding:     | Vinyl Siding                 |
| $\sqrt{}$ | Roof:                 | Shingle                      |
| $\sqrt{}$ | Car Storage:          | Attached, Two Car,<br>Garage |
| $\sqrt{}$ | Exterior<br>Features: | See Remarks                  |
| $\sqrt{}$ | FireplaceLocation :   | Family Room                  |
| $\sqrt{}$ | Dining:               | Formal Dining Room           |