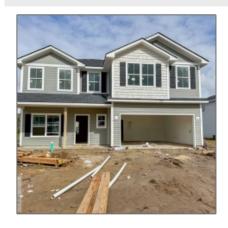

# 166 Holland Drive, Midway, Georgia 31320

2,006 Sqft - 166 Holland Drive, Midway, Liberty, Georgia, United States 31320

#### Price: \$330,300 Lot Size: 0.18 Acre 7 Rooms: Bedrooms: 4 Bathrooms: 2 1 Half Bathrooms: 2,006 Sqft Square Footage: Year Built: 2024 Subdivision: Alder Grove Listing Type: For Sale **Property Status:** Active

### Features

|           | Style:                | Two Story, Traditional       |
|-----------|-----------------------|------------------------------|
| $\sqrt{}$ | Construct/Siding:     | Vinyl Siding                 |
| $\sqrt{}$ | Roof:                 | Shingle                      |
| $\sqrt{}$ | Car Storage:          | Attached, Two Car,<br>Garage |
| $\sqrt{}$ | Exterior<br>Features: | See Remarks                  |
| $\sqrt{}$ | FireplaceLocation :   | Family Room                  |
| $\sqrt{}$ | Dining:               | Formal Dining Room           |