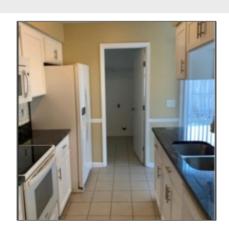

# 758 Madison Drive, Hinesville, Liberty, Georgia, United States 31313

1,889 Sqft - 758 Madison Drive, Hinesville, Liberty, Georgia, United States 31313

Dining Room

### **Basic Details**

| Price:           | \$242,000          |
|------------------|--------------------|
| Lot Size:        | 0.22 Acre          |
| Rooms:           | 8                  |
| Bedrooms:        | 4                  |
| Bathrooms:       | 2                  |
| Half Bathrooms:  | 0                  |
| Square Footage:  | 1,889 Sqft         |
| Year Built:      | 1992               |
| Subdivision:     | Timber Ridge       |
| Listing Type:    | For Sale           |
| High School:     | Bradwell Institute |
| Property Status: | Active             |
|                  |                    |

### **Features**

| $\sqrt{}$ | Style:                | Ranch                          |
|-----------|-----------------------|--------------------------------|
| $\sqrt{}$ | Construct/Siding:     | Brick                          |
| $\sqrt{}$ | Roof:                 | Shingle                        |
| $\sqrt{}$ | Car Storage:          | Driveway                       |
| $\sqrt{}$ | Exterior<br>Features: | See Remarks,<br>Outbuilding(s) |
| $\sqrt{}$ | Fence:                | Privacy, Back Yard             |
| $\sqrt{}$ | FireplaceLocation :   | Family Room                    |
| $\sqrt{}$ | Dining:               | Eat-in Kitchen, Formal         |