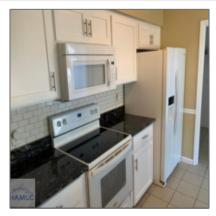

# 758 Madison Drive, Hinesville, Liberty, Georgia, United States 31313

1,889 Sqft - 758 Madison Drive, Hinesville, Liberty, Georgia, United States 31313

Dining Room

### **Basic Details**

| Price:           | \$242,000          |
|------------------|--------------------|
| Lot Size:        | 0.22 Acre          |
| Rooms:           | 8                  |
| Bedrooms:        | 4                  |
| Bathrooms:       | 2                  |
| Half Bathrooms:  | 0                  |
| Square Footage:  | 1,889 Sqft         |
| Year Built:      | 1992               |
| Subdivision:     | Timber Ridge       |
| Listing Type:    | For Sale           |
| High School:     | Bradwell Institute |
| Property Status: | Active             |
|                  |                    |

### **Features**

| $\sqrt{}$ | Style:                | Ranch                          |
|-----------|-----------------------|--------------------------------|
| $\sqrt{}$ | Construct/Siding:     | Brick                          |
| $\sqrt{}$ | Roof:                 | Shingle                        |
| $\sqrt{}$ | Car Storage:          | Driveway                       |
| $\sqrt{}$ | Exterior<br>Features: | See Remarks,<br>Outbuilding(s) |
| $\sqrt{}$ | Fence:                | Privacy, Back Yard             |
| $\sqrt{}$ | FireplaceLocation :   | Family Room                    |
| $\sqrt{}$ | Dining:               | Eat-in Kitchen, Formal         |