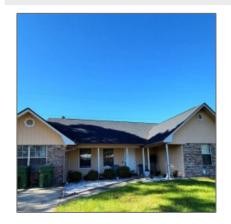

# 758 Madison Drive, Hinesville, Liberty, Georgia, United States 31313

1,889 Sqft - 758 Madison Drive, Hinesville, Liberty, Georgia, United States 31313

Dining Room

### **Basic Details**

| Price:           | \$242,000          |
|------------------|--------------------|
| Lot Size:        | 0.22 Acre          |
| Rooms:           | 8                  |
| Bedrooms:        | 4                  |
| Bathrooms:       | 2                  |
| Half Bathrooms:  | 0                  |
| Square Footage:  | 1,889 Sqft         |
| Year Built:      | 1992               |
| Subdivision:     | Timber Ridge       |
| Listing Type:    | For Sale           |
| High School:     | Bradwell Institute |
| Property Status: | Active             |
|                  |                    |

### **Features**

| $\sqrt{}$ | Style:                | Ranch                          |
|-----------|-----------------------|--------------------------------|
| $\sqrt{}$ | Construct/Siding:     | Brick                          |
| $\sqrt{}$ | Roof:                 | Shingle                        |
| $\sqrt{}$ | Car Storage:          | Driveway                       |
| $\sqrt{}$ | Exterior<br>Features: | See Remarks,<br>Outbuilding(s) |
| $\sqrt{}$ | Fence:                | Privacy, Back Yard             |
| $\sqrt{}$ | FireplaceLocation :   | Family Room                    |
| $\sqrt{}$ | Dining:               | Eat-in Kitchen, Formal         |