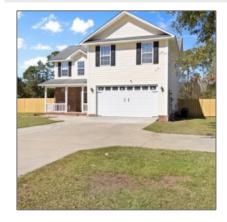

# 2817 Elim Church Road NE, Ludowici, Georgia 31316

2,095 Sqft - 2817 Elim Church Road NE, Ludowici, Long, Georgia, United States 31316

### **Basic Details**

| Price:           | \$330,000  |
|------------------|------------|
| Rooms:           | 8          |
| Bedrooms:        | 4          |
| Bathrooms:       | 2          |
| Half Bathrooms:  | 1          |
| Square Footage:  | 2,095 Sqft |
| Year Built:      | 2006       |
| Subdivision:     | Crawford   |
| Listing Type:    | For Sale   |
| Property Status: | Active     |
|                  |            |

#### Features

| $\sqrt{}$ | Style:                | Traditional                            |
|-----------|-----------------------|----------------------------------------|
| √         | Construct/Siding:     | Wood Siding, Brick                     |
| $\sqrt{}$ | Roof:                 | Shingle                                |
| $\sqrt{}$ | Car Storage:          | Garage Door Opener, Two<br>Car, Garage |
| $\sqrt{}$ | Exterior<br>Features: | Other                                  |
| $\sqrt{}$ | Fence:                | Other                                  |
| $\sqrt{}$ | Dining:               | Other                                  |