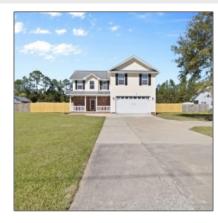

# 2817 Elim Church Road NE, Ludowici, Georgia 31316

2,095 Sqft - 2817 Elim Church Road NE, Ludowici, Long, Georgia, United States 31316

### **Basic Details**

| Price:           | \$330,000  |
|------------------|------------|
| Rooms:           | 8          |
| Bedrooms:        | 4          |
| Bathrooms:       | 2          |
| Half Bathrooms:  | 1          |
| Square Footage:  | 2,095 Sqft |
| Year Built:      | 2006       |
| Subdivision:     | Crawford   |
| Listing Type:    | For Sale   |
| Property Status: | Active     |
|                  |            |

#### Features

| $\sqrt{}$ | Style:                | Traditional                            |
|-----------|-----------------------|----------------------------------------|
| √         | Construct/Siding:     | Wood Siding, Brick                     |
| $\sqrt{}$ | Roof:                 | Shingle                                |
| $\sqrt{}$ | Car Storage:          | Garage Door Opener, Two<br>Car, Garage |
| $\sqrt{}$ | Exterior<br>Features: | Other                                  |
| $\sqrt{}$ | Fence:                | Other                                  |
| $\sqrt{}$ | Dining:               | Other                                  |