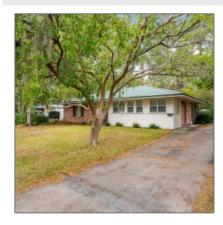

# 548 Shepard Drive, Brunswick, Georgia 31525

1,395 Sqft - 548 Shepard Drive, Brunswick, Glynn, Georgia, United States 31525

## **Basic Details**

| Price:           | \$189,900     |
|------------------|---------------|
| Rooms:           | 5             |
| Bedrooms:        | 2             |
| Bathrooms:       | 1             |
| Half Bathrooms:  | 1             |
| Square Footage:  | 1,395 Sqft    |
| Year Built:      | 1961          |
| Subdivision:     | Waverly Pines |
| Listing Type:    | For Sale      |
| Property Status: | Active        |

#### Features

| $\sqrt{}$ | Style:            | Ranch       |
|-----------|-------------------|-------------|
| $\sqrt{}$ | Construct/Siding: | Brick       |
| $\sqrt{}$ | Roof:             | Metal       |
| $\sqrt{}$ | Car Storage:      | Parking Pad |
| $\sqrt{}$ | Fence:            | Chain Link  |
| $\sqrt{}$ | Dining:           | Other       |