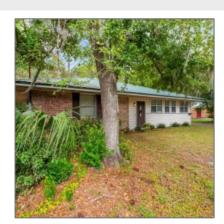

# 548 Shepard Drive, Brunswick, Georgia 31525

1,395 Sqft - 548 Shepard Drive, Brunswick, Glynn, Georgia, United States 31525

## **Basic Details**

| Price:           | \$189,900     |
|------------------|---------------|
| Rooms:           | 5             |
| Bedrooms:        | 2             |
| Bathrooms:       | 1             |
| Half Bathrooms:  | 1             |
| Square Footage:  | 1,395 Sqft    |
| Year Built:      | 1961          |
| Subdivision:     | Waverly Pines |
| Listing Type:    | For Sale      |
| Property Status: | Active        |

#### Features

| $\sqrt{}$ | Style:            | Ranch       |
|-----------|-------------------|-------------|
| $\sqrt{}$ | Construct/Siding: | Brick       |
| $\sqrt{}$ | Roof:             | Metal       |
| $\sqrt{}$ | Car Storage:      | Parking Pad |
| $\sqrt{}$ | Fence:            | Chain Link  |
| $\sqrt{}$ | Dining:           | Other       |