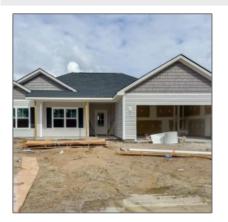

## 122 Holland Drive, Midway, Georgia 31320 1,581 Sqft - 122 Holland Drive, Midway, Liberty, Georgia, United States 31320

## Features

| Price:           | \$300,500       | $\checkmark$ | Style:            | Ranch                                    |
|------------------|-----------------|--------------|-------------------|------------------------------------------|
| Rooms:           | 7               | $\checkmark$ | Construct/Siding: | Vinyl Siding                             |
| Bedrooms:        | 4               |              | Roof:             | Shingle                                  |
| Bathrooms:       | 2               |              | Car Storage:      | Garage Door Opener,<br>Attached, Two Car |
| Half Bathrooms:  | 0               |              |                   |                                          |
| Square Footage:  | 1,581 Sqft      | $\checkmark$ | FireplaceLocation | Family Room                              |
| Year Built:      | 2024            |              | :<br>Dining:      | Formal Dining Room                       |
| Subdivision:     | Alder Grove     |              | -                 |                                          |
| Listing Type:    | For Sale        |              |                   |                                          |
| Property Status: | Active          |              |                   |                                          |
| Address Map      |                 |              |                   |                                          |
| Latitude:        | N31° 48' 17.5'' |              |                   |                                          |
| Longitude:       | W82° 35' 28.6'' |              |                   |                                          |
| Agent Info       |                 |              |                   |                                          |
|                  |                 |              |                   |                                          |