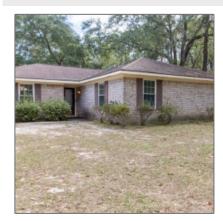

# 1086 Ricade Drive, Hinesville, Liberty, Georgia, United States 31313

1,755 Sqft - 1086 Ricade Drive, Hinesville, Liberty, Georgia, United States 31313

#### **Basic Details**

| Price:           | \$259,000        |  |
|------------------|------------------|--|
| Lot Size:        | 41 Acre          |  |
| Rooms:           | 6                |  |
| Bedrooms:        | 3                |  |
| Bathrooms:       | 2                |  |
| Half Bathrooms:  | 0                |  |
| Square Footage:  | 1,755 Sqft       |  |
| Year Built:      | 1978             |  |
| Subdivision:     | Pinewood Estates |  |
| Listing Type:    | For Sale         |  |
| Property Status: | Active           |  |

#### Features

| $\sqrt{}$ | Style:            | Ranch, Traditional  |
|-----------|-------------------|---------------------|
| $\sqrt{}$ | Construct/Siding: | Brick               |
| $\sqrt{}$ | Roof:             | Shingle             |
| $\sqrt{}$ | Car Storage:      | Driveway            |
| $\sqrt{}$ | Fence:            | Privacy, Chain Link |
| $\sqrt{}$ | Dining:           | Formal Dining Room  |