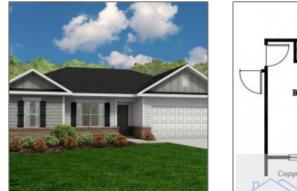

## 230 Renwick Loop, Hinesville, Georgia 31313 1,565 Sqft - 230 Renwick Loop, Hinesville, Liberty, Georgia, United States 31313

## Features

| Price:             | \$273,875                   |    | Style:                           | One Story, Traditional       |
|--------------------|-----------------------------|----|----------------------------------|------------------------------|
| Lot Size:          | 0.25 Acre                   |    | Construct/Siding:                | Vinyl Siding                 |
| Rooms:             | 10                          |    | Roof:                            | Shingle                      |
| Bedrooms:          | 4                           | _/ | Car Storage:                     | Attached, Two Car,<br>Garage |
| Bathrooms:         | 2                           | V  |                                  |                              |
| Half Bathrooms:    | 0                           |    | Exterior<br>Features:<br>Dining: | See Remarks, Other           |
| Square Footage:    | 1,565 Sqft                  | ~  |                                  | Eat-in Kitchen               |
| Year Built:        | 2025                        |    |                                  | Eat-III Kitcheli             |
| Subdivision:       | The Glen at 15 West         |    |                                  |                              |
| Listing Type:      | For Sale                    |    |                                  |                              |
| Elementary School: | Waldo Pafford<br>Elementary |    |                                  |                              |
| Middle School:     | Snelson Golden<br>Middle    |    |                                  |                              |
| High School:       | Bradwell Institute          |    |                                  |                              |
| Property Status:   | Active                      |    |                                  |                              |
| Address Map        |                             |    |                                  |                              |
| Latitude:          | N31° 47' 11.7''             |    |                                  |                              |
| Longitude:         | W82° 21' 53.5''             |    |                                  |                              |
|                    |                             |    |                                  |                              |