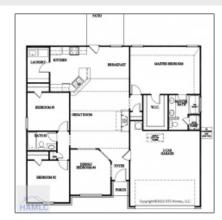

## Features

| Price:             | \$273,875                   |    | Style:                           | One Story, Traditional       |
|--------------------|-----------------------------|----|----------------------------------|------------------------------|
| Lot Size:          | 0.25 Acre                   |    | Construct/Siding:                | Vinyl Siding                 |
| Rooms:             | 10                          |    | Roof:                            | Shingle                      |
| Bedrooms:          | 4                           | _/ | Car Storage:                     | Attached, Two Car,<br>Garage |
| Bathrooms:         | 2                           | V  |                                  |                              |
| Half Bathrooms:    | 0                           |    | Exterior<br>Features:<br>Dining: | See Remarks, Other           |
| Square Footage:    | 1,565 Sqft                  | ~  |                                  | Eat-in Kitchen               |
| Year Built:        | 2025                        |    |                                  | Eat-III Kitcheli             |
| Subdivision:       | The Glen at 15 West         |    |                                  |                              |
| Listing Type:      | For Sale                    |    |                                  |                              |
| Elementary School: | Waldo Pafford<br>Elementary |    |                                  |                              |
| Middle School:     | Snelson Golden<br>Middle    |    |                                  |                              |
| High School:       | Bradwell Institute          |    |                                  |                              |
| Property Status:   | Active                      |    |                                  |                              |
| Address Map        |                             |    |                                  |                              |
| Latitude:          | N31° 47' 11.7''             |    |                                  |                              |
| Longitude:         | W82° 21' 53.5''             |    |                                  |                              |
|                    |                             |    |                                  |                              |