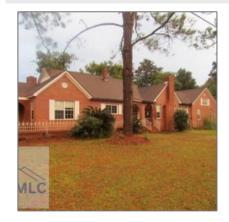

# 412 East Bay Street, Jesup, Wayne, Georgia, United States 31546

2,268 Sqft - 412 East Bay Street, Jesup, Wayne, Georgia, United States 31546

### **Basic Details**

| Price:           | \$181,500         |  |
|------------------|-------------------|--|
| Rooms:           | 8                 |  |
| Bedrooms:        | 4                 |  |
| Bathrooms:       | 3                 |  |
| Half Bathrooms:  | 0                 |  |
| Square Footage:  | 2,268 Sqft        |  |
| Year Built:      | 1950              |  |
| Subdivision:     | NONE              |  |
| Listing Type:    | For Sale          |  |
| Property Status: | Active Contingent |  |
|                  |                   |  |

#### Features

| $\sqrt{}$ | Style:                | Other                             |
|-----------|-----------------------|-----------------------------------|
| $\sqrt{}$ | Construct/Siding:     | Brick Veneer                      |
| $\sqrt{}$ | Roof:                 | Shingle                           |
| $\sqrt{}$ | Car Storage:          | Detached, Garage, 3+ Car          |
| $\sqrt{}$ | Exterior<br>Features: | Storage, Outbuilding(s)           |
| $\sqrt{}$ | FireplaceLocation :   | Living Room, Den, Wood<br>Burning |
| $\sqrt{}$ | Dining:               | Formal Dining Room                |