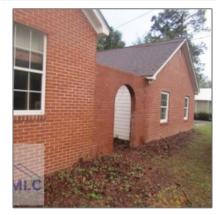

# 412 East Bay Street, Jesup, Wayne, Georgia, United States 31546

2,268 Sqft - 412 East Bay Street, Jesup, Wayne, Georgia, United States 31546

#### Features

| $\sqrt{}$ | Style:                | Other                             |
|-----------|-----------------------|-----------------------------------|
| $\sqrt{}$ | Construct/Siding:     | Brick Veneer                      |
| $\sqrt{}$ | Roof:                 | Shingle                           |
| $\sqrt{}$ | Car Storage:          | Detached, Garage, 3+ Car          |
| $\sqrt{}$ | Exterior<br>Features: | Storage, Outbuilding(s)           |
| $\sqrt{}$ | FireplaceLocation :   | Living Room, Den, Wood<br>Burning |
| $\sqrt{}$ | Dining:               | Formal Dining Room                |