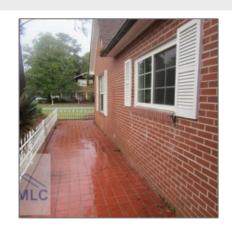

# 412 East Bay Street, Jesup, Wayne, Georgia, United States 31546

2,268 Sqft - 412 East Bay Street, Jesup, Wayne, Georgia, United States 31546

#### Features

| $\sqrt{}$ | Style:                | Other                             |
|-----------|-----------------------|-----------------------------------|
| $\sqrt{}$ | Construct/Siding:     | Brick Veneer                      |
| $\sqrt{}$ | Roof:                 | Shingle                           |
| $\sqrt{}$ | Car Storage:          | Detached, Garage, 3+ Car          |
| $\sqrt{}$ | Exterior<br>Features: | Storage, Outbuilding(s)           |
| $\sqrt{}$ | FireplaceLocation :   | Living Room, Den, Wood<br>Burning |
| $\sqrt{}$ | Dining:               | Formal Dining Room                |