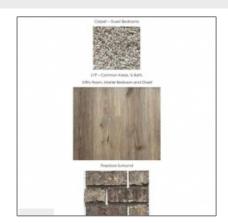

### Features

| $\sqrt{}$ | Style:                | Ranch                                  |
|-----------|-----------------------|----------------------------------------|
| $\sqrt{}$ | Construct/Siding:     | Vinyl Siding                           |
| $\sqrt{}$ | Roof:                 | Shingle                                |
| $\sqrt{}$ | Car Storage:          | Garage Door Opener, Two<br>Car, Garage |
| $\sqrt{}$ | Exterior<br>Features: | See Remarks                            |
| $\sqrt{}$ | FireplaceLocation :   | Other, Family Room                     |
| $\sqrt{}$ | Dining:               | Eat-in Kitchen                         |