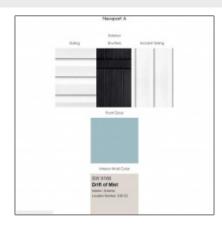

### Features

| $\sqrt{}$ | Style:                | Ranch                                  |
|-----------|-----------------------|----------------------------------------|
| $\sqrt{}$ | Construct/Siding:     | Vinyl Siding                           |
| $\sqrt{}$ | Roof:                 | Shingle                                |
| $\sqrt{}$ | Car Storage:          | Garage Door Opener, Two<br>Car, Garage |
| $\sqrt{}$ | Exterior<br>Features: | See Remarks                            |
| $\sqrt{}$ | FireplaceLocation :   | Other, Family Room                     |
| $\sqrt{}$ | Dining:               | Eat-in Kitchen                         |