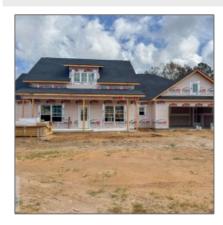

# 1100 Stone Court, Midway, Georgia 31320

2,194 Sqft - 1100 Stone Court, Midway, Liberty, Georgia, United States 31320

#### Price: \$399,900 Lot Size: 0.58 Acre Rooms: 7 Bedrooms: 4 Bathrooms: 2 1 Half Bathrooms: Square Footage: 2,194 Sqft Year Built: 2025 Subdivision: Cottages on Carter Listing Type: For Sale **Property Status:** Active

### Features

| $\sqrt{}$ | Style:                | Ranch                                  |
|-----------|-----------------------|----------------------------------------|
| $\sqrt{}$ | Construct/Siding:     | Vinyl Siding                           |
| $\sqrt{}$ | Roof:                 | Shingle                                |
| $\sqrt{}$ | Car Storage:          | Garage Door Opener, Two<br>Car, Garage |
| $\sqrt{}$ | Exterior<br>Features: | See Remarks                            |
| $\sqrt{}$ | FireplaceLocation :   | Other, Family Room                     |
| $\sqrt{}$ | Dining:               | Eat-in Kitchen                         |