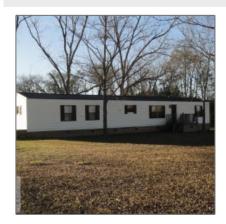

# 16829 Hwy SR 169, Glennville, Tattnall, Georgia, United States 30427

1,152 Sqft - 16829 Hwy SR 169, Glennville, Tattnall, Georgia, United States 30427

#### Price: \$120,000 5 Rooms: Bedrooms: 2 2 Bathrooms: 0 Half Bathrooms: Square Footage: 1,152 Sqft Year Built: 1998 Subdivision: **NONE** Listing Type: For Sale **Elementary School:** Glennville Middle School: South Tattnall Middle School High School: Tattnall County High School

#### **Features**

| $\sqrt{}$ | Style:            | Mobile Home          |
|-----------|-------------------|----------------------|
| $\sqrt{}$ | Construct/Siding: | Vinyl Siding         |
| $\sqrt{}$ | Roof:             | Metal                |
| $\sqrt{}$ | Car Storage:      | Unpaved              |
| $\sqrt{}$ | Dining:           | Dining/kitchen Combo |