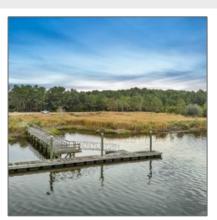

## Lot 26 Jerico Marsh Road, Midway, Georgia 31320

0 Sqft - Lot 26 Jerico Marsh Road, Midway, Liberty, Georgia, United States 31320

## Features

Style:

| Price:             | \$184,000                      |  |
|--------------------|--------------------------------|--|
| Rooms:             | 0                              |  |
| Bedrooms:          | 0                              |  |
| Bathrooms:         | 0                              |  |
| Half Bathrooms:    | 0                              |  |
| Square Footage:    | 0 Sqft                         |  |
| Year Built:        | 0                              |  |
| Subdivision:       | Dolphin Island<br>Preservation |  |
| Listing Type:      | For Sale                       |  |
| Elementary School: | Liberty Elementary             |  |
| Middle School:     | Midway Middle                  |  |
| High School:       | Liberty County High            |  |
| Property Status:   | Active                         |  |
| Address Map        |                                |  |
| Latitude:          | N31° 49' 16.6''                |  |
| Longitude:         | W82° 38' 46.8''                |  |