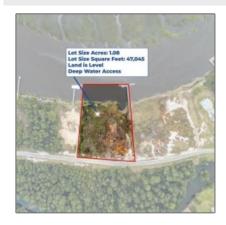

## Lot 26 Jerico Marsh Road, Midway, Georgia 31320

0 Sqft - Lot 26 Jerico Marsh Road, Midway, Liberty, Georgia, United States 31320

## Features

Style:

| Price:             | \$184,000                      |  |
|--------------------|--------------------------------|--|
| Rooms:             | 0                              |  |
| Bedrooms:          | 0                              |  |
| Bathrooms:         | 0                              |  |
| Half Bathrooms:    | 0                              |  |
| Square Footage:    | 0 Sqft                         |  |
| Year Built:        | 0                              |  |
| Subdivision:       | Dolphin Island<br>Preservation |  |
| Listing Type:      | For Sale                       |  |
| Elementary School: | Liberty Elementary             |  |
| Middle School:     | Midway Middle                  |  |
| High School:       | Liberty County High            |  |
| Property Status:   | Active                         |  |
| Address Map        |                                |  |
| Latitude:          | N31° 49' 16.6''                |  |
| Longitude:         | W82° 38' 46.8''                |  |