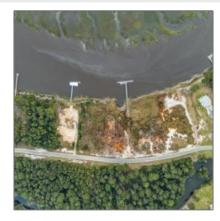

## Lot 26 Jerico Marsh Road, Midway, Georgia 31320

0 Sqft - Lot 26 Jerico Marsh Road, Midway, Liberty, Georgia, United States 31320

## Features

Style:

| Price:             | \$184,000                      |  |
|--------------------|--------------------------------|--|
| Rooms:             | 0                              |  |
| Bedrooms:          | 0                              |  |
| Bathrooms:         | 0                              |  |
| Half Bathrooms:    | 0                              |  |
| Square Footage:    | 0 Sqft                         |  |
| Year Built:        | 0                              |  |
| Subdivision:       | Dolphin Island<br>Preservation |  |
| Listing Type:      | For Sale                       |  |
| Elementary School: | Liberty Elementary             |  |
| Middle School:     | Midway Middle                  |  |
| High School:       | Liberty County High            |  |
| Property Status:   | Active                         |  |
| Address Map        |                                |  |
| Latitude:          | N31° 49' 16.6''                |  |
| Longitude:         | W82° 38' 46.8''                |  |