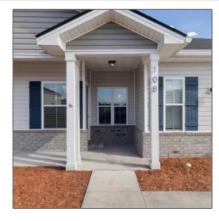

## 108 Farnsworth Trail, Hinesville, Liberty, Georgia, United States 3131

1,491 Sqft - 108 Farnsworth Trail, Hinesville, Liberty, Georgia, United States 31313

## Features

| $\sqrt{}$ | Style:            | Traditional                            |
|-----------|-------------------|----------------------------------------|
| $\sqrt{}$ | Construct/Siding: | Brick Veneer, Vinyl Siding             |
| $\sqrt{}$ | Roof:             | Shingle                                |
| $\sqrt{}$ | Car Storage:      | Two Car, Garage                        |
| $\sqrt{}$ | Fence:            | Privacy                                |
| $\sqrt{}$ | Dining:           | Eat-in Kitchen,<br>Dining/living Combo |