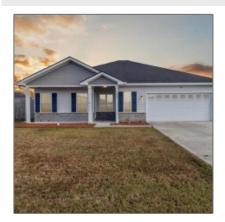

## 108 Farnsworth Trail, Hinesville, Liberty, Georgia, United States 3131

1,491 Sqft - 108 Farnsworth Trail, Hinesville, Liberty, Georgia, United States 31313

## **Basic Details**

| Price:             | \$265,900                   |
|--------------------|-----------------------------|
| Lot Size:          | 0.22 Acre                   |
| Rooms:             | 8                           |
| Bedrooms:          | 3                           |
| Bathrooms:         | 2                           |
| Half Bathrooms:    | 0                           |
| Square Footage:    | 1,491 Sqft                  |
| Year Built:        | 2020                        |
| Subdivision:       | Independence<br>Settlement  |
| Listing Type:      | For Sale                    |
| Elementary School: | Waldo Pafford<br>Elementary |
| Middle School:     | Snelson Golden<br>Middle    |
| High School:       | Bradwell Institute          |
| Property Status:   | Active Contingent           |
| Address Map        |                             |
| Latitude:          | N31° 50' 59.6''             |
| Longitude:         | W82° 20' 38.3''             |

## Features

| $\sqrt{}$ | Style:            | Traditional                            |
|-----------|-------------------|----------------------------------------|
| $\sqrt{}$ | Construct/Siding: | Brick Veneer, Vinyl Siding             |
| $\sqrt{}$ | Roof:             | Shingle                                |
| $\sqrt{}$ | Car Storage:      | Two Car, Garage                        |
| $\sqrt{}$ | Fence:            | Privacy                                |
| $\sqrt{}$ | Dining:           | Eat-in Kitchen,<br>Dining/living Combo |