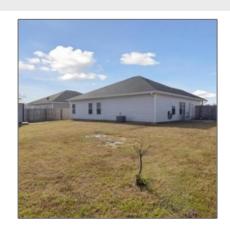

## 108 Farnsworth Trail, Hinesville, Liberty, Georgia, United States 3131

1,491 Sqft - 108 Farnsworth Trail, Hinesville, Liberty, Georgia, United States 31313

## **Basic Details**

| Price:             | \$265,900                   |
|--------------------|-----------------------------|
| Lot Size:          | 0.22 Acre                   |
| Rooms:             | 8                           |
| Bedrooms:          | 3                           |
| Bathrooms:         | 2                           |
| Half Bathrooms:    | 0                           |
| Square Footage:    | 1,491 Sqft                  |
| Year Built:        | 2020                        |
| Subdivision:       | Independence<br>Settlement  |
| Listing Type:      | For Sale                    |
| Elementary School: | Waldo Pafford<br>Elementary |
| Middle School:     | Snelson Golden<br>Middle    |
| High School:       | Bradwell Institute          |
| Property Status:   | Active Contingent           |
| Address Map        |                             |
| Latitude:          | N31° 50' 59.6''             |
| Longitude:         | W82° 20' 38.3''             |