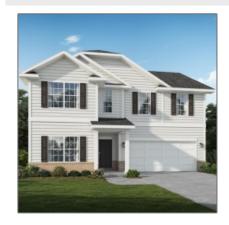

# 190 Renwick Loop, Hinesville, Georgia 31313

2,415 Sqft - 190 Renwick Loop, Hinesville, Liberty, Georgia, United States 31313

| _      |            | -        |    |    |    | ٦. |
|--------|------------|----------|----|----|----|----|
| Ba     | 01         | $\sim$ 1 | ١. | Λt | 2  | 10 |
| $\Box$ | <b>NII</b> |          |    | -1 | aı | 1  |
|        |            |          |    |    |    |    |

#### Price: \$322,775 Lot Size: 0.24 Acre Rooms: 11 Bedrooms: 5 Bathrooms: 3 Half Bathrooms: 0 Square Footage: 2,415 Sqft Year Built: 2024 Subdivision: The Glen at 15 West Listing Type: For Sale **Elementary School:** Waldo Pafford Elementary

#### **Features**

| $\sqrt{}$ | Style:                | Two Story, Traditional       |
|-----------|-----------------------|------------------------------|
| $\sqrt{}$ | Construct/Siding:     | Vinyl Siding                 |
| $\sqrt{}$ | Roof:                 | Shingle                      |
| $\sqrt{}$ | Car Storage:          | Attached, Two Car,<br>Garage |
| $\sqrt{}$ | Exterior<br>Features: | See Remarks, Other           |
| $\sqrt{}$ | Dining:               | Dining/kitchen Combo         |