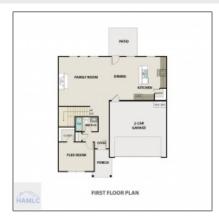

#### Price: \$322,775 Lot Size: 0.24 Acre Rooms: 11 Bedrooms: 5 Bathrooms: 3 Half Bathrooms: 0 Square Footage: 2,415 Sqft Year Built: 2024 Subdivision: The Glen at 15 West Listing Type: For Sale **Elementary School:** Waldo Pafford Elementary