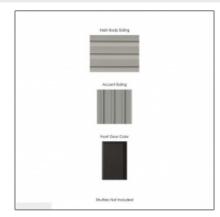

#### Features

| $\sqrt{}$ | Style:                | Ranch                                  |
|-----------|-----------------------|----------------------------------------|
| $\sqrt{}$ | Construct/Siding:     | Vinyl Siding                           |
| $\sqrt{}$ | Roof:                 | Shingle, Other                         |
| √         | Car Storage:          | Garage Door Opener, Two<br>Car, Garage |
| $\sqrt{}$ | Exterior<br>Features: | Other                                  |
| $\sqrt{}$ | FireplaceLocation :   | Gas Log, Family Room                   |
| $\sqrt{}$ | Dining:               | Eat-in Kitchen                         |