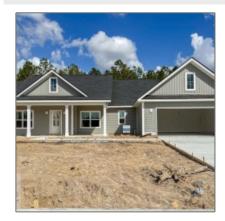

# 878 Stone Court, Midway, Georgia 31320

2,003 Sqft - 878 Stone Court, Midway, Liberty, Georgia, United States 31320

#### Features

| $\sqrt{}$ | Style:                | Ranch                                  |
|-----------|-----------------------|----------------------------------------|
| $\sqrt{}$ | Construct/Siding:     | Vinyl Siding                           |
| $\sqrt{}$ | Roof:                 | Shingle, Other                         |
| √         | Car Storage:          | Garage Door Opener, Two<br>Car, Garage |
| $\sqrt{}$ | Exterior<br>Features: | Other                                  |
| $\sqrt{}$ | FireplaceLocation :   | Gas Log, Family Room                   |
| $\sqrt{}$ | Dining:               | Eat-in Kitchen                         |