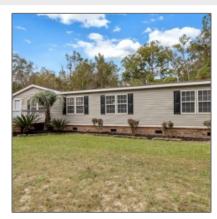

# 256 Deer Trail Lane, Midway, Liberty, Georgia, United States 31320

2,560 Sqft - 256 Deer Trail Lane, Midway, Liberty, Georgia, United States 31320

#### **Basic Details**

| Price:           | \$275,000         |  |
|------------------|-------------------|--|
| Lot Size:        | 0.59 Acre         |  |
| Rooms:           | 10                |  |
| Bedrooms:        | 4                 |  |
| Bathrooms:       | 2                 |  |
| Half Bathrooms:  | 0                 |  |
| Square Footage:  | 2,560 Sqft        |  |
| Year Built:      | 2000              |  |
| Subdivision:     | Woodland Lakes    |  |
| Listing Type:    | For Sale          |  |
| Property Status: | Active Contingent |  |

#### Features

| $\sqrt{}$ | Style:                | Traditional, Mobile Home           |
|-----------|-----------------------|------------------------------------|
| $\sqrt{}$ | Construct/Siding:     | Vinyl Siding                       |
| $\sqrt{}$ | Roof:                 | Asbestos Shingle                   |
| $\sqrt{}$ | Car Storage:          | Other, See Remarks                 |
| $\sqrt{}$ | Exterior<br>Features: | See Remarks, Other                 |
| $\sqrt{}$ | Dining:               | Formal Dining Room, See<br>Remarks |