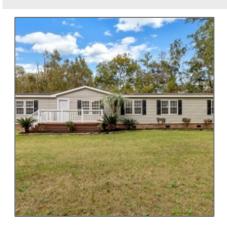

# 256 Deer Trail Lane, Midway, Liberty, Georgia, United States 31320

2,560 Sqft - 256 Deer Trail Lane, Midway, Liberty, Georgia, United States 31320

#### **Basic Details**

| Price:           | \$275,000         |  |
|------------------|-------------------|--|
| Lot Size:        | 0.59 Acre         |  |
| Rooms:           | 10                |  |
| Bedrooms:        | 4                 |  |
| Bathrooms:       | 2                 |  |
| Half Bathrooms:  | 0                 |  |
| Square Footage:  | 2,560 Sqft        |  |
| Year Built:      | 2000              |  |
| Subdivision:     | Woodland Lakes    |  |
| Listing Type:    | For Sale          |  |
| Property Status: | Active Contingent |  |

#### Features

| $\sqrt{}$ | Style:                | Traditional, Mobile Home           |
|-----------|-----------------------|------------------------------------|
| $\sqrt{}$ | Construct/Siding:     | Vinyl Siding                       |
| $\sqrt{}$ | Roof:                 | Asbestos Shingle                   |
| $\sqrt{}$ | Car Storage:          | Other, See Remarks                 |
| $\sqrt{}$ | Exterior<br>Features: | See Remarks, Other                 |
| $\sqrt{}$ | Dining:               | Formal Dining Room, See<br>Remarks |