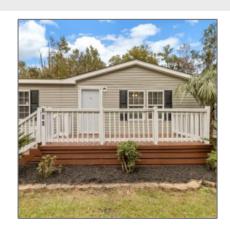

# 256 Deer Trail Lane, Midway, Liberty, Georgia, United States 31320

2,560 Sqft - 256 Deer Trail Lane, Midway, Liberty, Georgia, United States 31320

#### **Basic Details**

| Price:           | \$275,000         |  |
|------------------|-------------------|--|
| Lot Size:        | 0.59 Acre         |  |
| Rooms:           | 10                |  |
| Bedrooms:        | 4                 |  |
| Bathrooms:       | 2                 |  |
| Half Bathrooms:  | 0                 |  |
| Square Footage:  | 2,560 Sqft        |  |
| Year Built:      | 2000              |  |
| Subdivision:     | Woodland Lakes    |  |
| Listing Type:    | For Sale          |  |
| Property Status: | Active Contingent |  |

#### Features

| $\sqrt{}$ | Style:                | Traditional, Mobile Home           |
|-----------|-----------------------|------------------------------------|
| $\sqrt{}$ | Construct/Siding:     | Vinyl Siding                       |
| $\sqrt{}$ | Roof:                 | Asbestos Shingle                   |
| $\sqrt{}$ | Car Storage:          | Other, See Remarks                 |
| $\sqrt{}$ | Exterior<br>Features: | See Remarks, Other                 |
| $\sqrt{}$ | Dining:               | Formal Dining Room, See<br>Remarks |