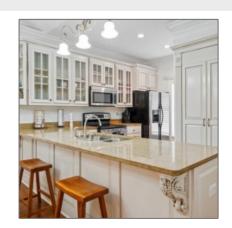

#### Features

| $\sqrt{}$ | Style:                | Other                |
|-----------|-----------------------|----------------------|
| $\sqrt{}$ | Construct/Siding:     | Vinyl Siding         |
| $\sqrt{}$ | Roof:                 | Shingle              |
| $\sqrt{}$ | Car Storage:          | Parking Spaces       |
| $\sqrt{}$ | Exterior<br>Features: | Balcony              |
| $\sqrt{}$ | Dining:               | Dining/kitchen Combo |