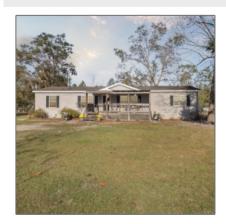

## 3647 Highway 169, Glennville, Tattnall, Georgia, United States 30427

1,904 Sqft - 3647 Highway 169, Glennville, Tattnall, Georgia, United States 30427

## \$190,000 Price: Lot Size: 1.10 Acre Rooms: 6 Bedrooms: 3 2 Bathrooms: Half Bathrooms: 0 Square Footage: 1,904 Sqft Year Built: 2008 Subdivision: NONE

Elementary School: South Tattnall **Elementary School** 