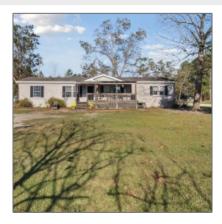

## 3647 Highway 169, Glennville, Tattnall, Georgia, United States 30427

1,904 Sqft - 3647 Highway 169, Glennville, Tattnall, Georgia, United States 30427

## \$190,000 Price: Lot Size: 1.10 Acre Rooms: 6 Bedrooms: 3 2 Bathrooms: Half Bathrooms: 0 Square Footage: 1,904 Sqft Year Built: 2008 Subdivision: NONE

Elementary School: South Tattnall **Elementary School** 