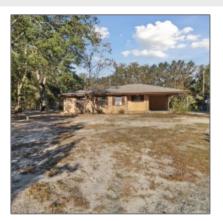

## 3537 Highway 169, Glennville, Georgia 30427 1,126 Sqft - 3537 Highway 169, Glennville, Tattnall, Georgia, United States 30427

## Features

| Babio Botano       |                                     |  |
|--------------------|-------------------------------------|--|
| Price:             | \$145,000                           |  |
| Lot Size:          | 1.40 Acre                           |  |
| Rooms:             | 6                                   |  |
| Bedrooms:          | 3                                   |  |
| Bathrooms:         | 1                                   |  |
| Half Bathrooms:    | 1                                   |  |
| Square Footage:    | 1,126 Sqft                          |  |
| Year Built:        | 1980                                |  |
| Subdivision:       | NONE                                |  |
| Listing Type:      | For Sale                            |  |
| Elementary School: | South Tattnall<br>Elementary School |  |
| Middle School:     | South Tattnall Middle<br>School     |  |
| High School:       | Tattnall County High<br>School      |  |
| Property Status:   | Active                              |  |
| Address Map        |                                     |  |
| Latitude:          | N31° 53' 45.8''                     |  |
| Longitude:         | W83° 56' 11''                       |  |
|                    |                                     |  |

| $\checkmark$ | Style:            | Ranch                |
|--------------|-------------------|----------------------|
| $\checkmark$ | Construct/Siding: | Brick                |
| $\checkmark$ | Roof:             | Metal                |
| $\checkmark$ | Car Storage:      | Carport, One Car     |
|              | Dining:           | Dining/kitchen Combo |