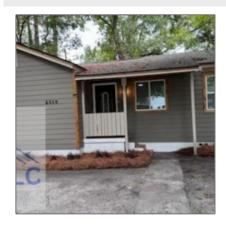

# 2510 Florida Avenue, Screven, Georgia 31404

726 Sqft - 2510 Florida Avenue, Screven, Chatham, Georgia, United States 31404

#### Price: \$245,000 5 Rooms: Bedrooms: 2 Bathrooms: 1 Half Bathrooms: 0 726 Sqft Square Footage: 1953 Year Built: Subdivision: Avondale Listing Type: For Sale **Elementary School:** SHUMAN Middle School: **HUBERT**

#### Features

| $\sqrt{}$ | Style:            | Ranch          |
|-----------|-------------------|----------------|
| $\sqrt{}$ | Construct/Siding: | Wood Siding    |
| $\sqrt{}$ | Roof:             | Shingle        |
| $\sqrt{}$ | Car Storage:      | Unpaved        |
| $\sqrt{}$ | Dining:           | Eat-in Kitchen |