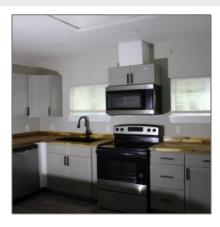

#### Features

| $\sqrt{}$ | Style:            | Ranch          |
|-----------|-------------------|----------------|
| $\sqrt{}$ | Construct/Siding: | Wood Siding    |
| $\sqrt{}$ | Roof:             | Shingle        |
| $\sqrt{}$ | Car Storage:      | Unpaved        |
| $\sqrt{}$ | Dining:           | Eat-in Kitchen |