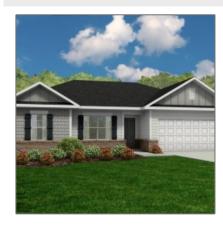

# 369 Lanier Road NE, Ludowici, Georgia 31316

1,565 Sqft - 369 Lanier Road NE, Ludowici, Long, Georgia, United States 31316

#### Price: \$275,275 Lot Size: 0.55 Acre Rooms: 10 Bedrooms: 4 Bathrooms: 2 Half Bathrooms: 0 Square Footage: 1,565 Sqft Year Built: 2024 Subdivision: Doctor's Creek Subdivision For Sale Listing Type: **Elementary School:** Long County

#### **Features**

| $\sqrt{}$ | Style:                | One Story, Traditional       |
|-----------|-----------------------|------------------------------|
| $\sqrt{}$ | Construct/Siding:     | Vinyl Siding                 |
| $\sqrt{}$ | Roof:                 | Shingle                      |
| $\sqrt{}$ | Car Storage:          | Attached, Two Car,<br>Garage |
| $\sqrt{}$ | Exterior<br>Features: | Other                        |
| $\sqrt{}$ | Dining:               | Eat-in Kitchen               |