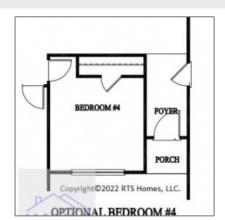

#### Price: \$275,275 Lot Size: 0.55 Acre Rooms: 10 Bedrooms: 4 Bathrooms: 2 Half Bathrooms: 0 Square Footage: 1,565 Sqft Year Built: 2024 Subdivision: Doctor's Creek Subdivision For Sale Listing Type: **Elementary School:** Long County