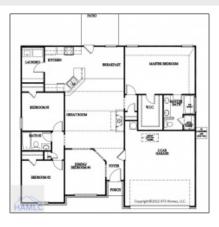

#### Price: \$275,275 Lot Size: 0.55 Acre Rooms: 10 Bedrooms: 4 Bathrooms: 2 Half Bathrooms: 0 Square Footage: 1,565 Sqft Year Built: 2024 Subdivision: Doctor's Creek Subdivision For Sale Listing Type: **Elementary School:** Long County

#### **Features**

| $\sqrt{}$ | Style:                | One Story, Traditional       |
|-----------|-----------------------|------------------------------|
| $\sqrt{}$ | Construct/Siding:     | Vinyl Siding                 |
| $\sqrt{}$ | Roof:                 | Shingle                      |
| $\sqrt{}$ | Car Storage:          | Attached, Two Car,<br>Garage |
| $\sqrt{}$ | Exterior<br>Features: | Other                        |
| $\sqrt{}$ | Dining:               | Eat-in Kitchen               |