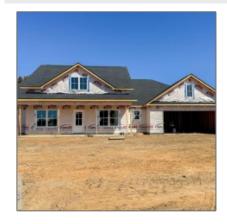

# 1126 Stone Court, Midway, Georgia 31320

2,194 Sqft - 1126 Stone Court, Midway, Liberty, Georgia, United States 31320

#### Price: \$399,800 Lot Size: 0.58 Acre 7 Rooms: Bedrooms: 4 Bathrooms: 2 1 Half Bathrooms: Square Footage: 2,194 Sqft Year Built: 2025 Subdivision: Cottages on Carter Listing Type: For Sale **Property Status:** Active

#### **Features**

| $\sqrt{}$ | Style:                | Ranch                                  |  |  |
|-----------|-----------------------|----------------------------------------|--|--|
| $\sqrt{}$ | Construct/Siding:     | Vinyl Siding                           |  |  |
| $\sqrt{}$ | Roof:                 | Shingle                                |  |  |
| $\sqrt{}$ | Car Storage:          | Garage Door Opener, Two<br>Car, Garage |  |  |
| $\sqrt{}$ | Exterior<br>Features: | See Remarks                            |  |  |
| $\sqrt{}$ | FireplaceLocation :   | Other, Family Room                     |  |  |
| $\sqrt{}$ | Dining:               | Eat-in Kitchen                         |  |  |