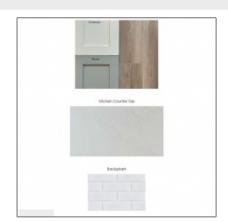

#### **Features**

| $\sqrt{}$ | Style:                | Ranch                                  |  |  |
|-----------|-----------------------|----------------------------------------|--|--|
| $\sqrt{}$ | Construct/Siding:     | Vinyl Siding                           |  |  |
| $\sqrt{}$ | Roof:                 | Shingle                                |  |  |
| $\sqrt{}$ | Car Storage:          | Garage Door Opener, Two<br>Car, Garage |  |  |
| $\sqrt{}$ | Exterior<br>Features: | See Remarks                            |  |  |
| $\sqrt{}$ | FireplaceLocation :   | Other, Family Room                     |  |  |
| $\sqrt{}$ | Dining:               | Eat-in Kitchen                         |  |  |