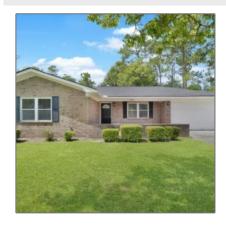

# 655 Mahoney Road, Hinesville, Georgia 31313

1,885 Sqft - 655 Mahoney Road, Hinesville, Liberty, Georgia, United States 31313

### **Basic Details**

| \$249,000       |                                                  |
|-----------------|--------------------------------------------------|
| 7               |                                                  |
| 3               |                                                  |
| 2               |                                                  |
| 0               |                                                  |
| 1,885 Sqft      |                                                  |
| 1970            |                                                  |
| Georgiana Court |                                                  |
| For Sale        |                                                  |
| Active          |                                                  |
|                 | 7 3 2 0 1,885 Sqft 1970 Georgiana Court For Sale |

#### Features

| $\sqrt{}$ | Style:                | Ranch                |
|-----------|-----------------------|----------------------|
| $\sqrt{}$ | Construct/Siding:     | Brick                |
| $\sqrt{}$ | Roof:                 | Shingle              |
| $\sqrt{}$ | Car Storage:          | Two Car, Paved       |
| $\sqrt{}$ | Exterior<br>Features: | See Remarks          |
| $\sqrt{}$ | Fence:                | Chain Link           |
| $\sqrt{}$ | FireplaceLocation :   | Living Room          |
| $\sqrt{}$ | Dining:               | Dining/kitchen Combo |