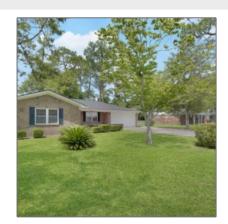

# 655 Mahoney Road, Hinesville, Georgia 31313

1,885 Sqft - 655 Mahoney Road, Hinesville, Liberty, Georgia, United States 31313

### **Basic Details**

| \$249,000       |                                                  |
|-----------------|--------------------------------------------------|
| 7               |                                                  |
| 3               |                                                  |
| 2               |                                                  |
| 0               |                                                  |
| 1,885 Sqft      |                                                  |
| 1970            |                                                  |
| Georgiana Court |                                                  |
| For Sale        |                                                  |
| Active          |                                                  |
|                 | 7 3 2 0 1,885 Sqft 1970 Georgiana Court For Sale |

#### Features

| $\sqrt{}$ | Style:                | Ranch                |
|-----------|-----------------------|----------------------|
| $\sqrt{}$ | Construct/Siding:     | Brick                |
| $\sqrt{}$ | Roof:                 | Shingle              |
| $\sqrt{}$ | Car Storage:          | Two Car, Paved       |
| $\sqrt{}$ | Exterior<br>Features: | See Remarks          |
| $\sqrt{}$ | Fence:                | Chain Link           |
| $\sqrt{}$ | FireplaceLocation :   | Living Room          |
| $\sqrt{}$ | Dining:               | Dining/kitchen Combo |