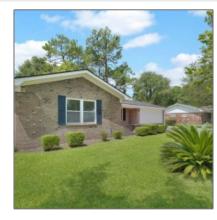

# 655 Mahoney Road, Hinesville, Georgia 31313

1,885 Sqft - 655 Mahoney Road, Hinesville, Liberty, Georgia, United States 31313

### **Basic Details**

| \$249,000       |                                                  |
|-----------------|--------------------------------------------------|
| 7               |                                                  |
| 3               |                                                  |
| 2               |                                                  |
| 0               |                                                  |
| 1,885 Sqft      |                                                  |
| 1970            |                                                  |
| Georgiana Court |                                                  |
| For Sale        |                                                  |
| Active          |                                                  |
|                 | 7 3 2 0 1,885 Sqft 1970 Georgiana Court For Sale |

#### Features

| $\sqrt{}$ | Style:                | Ranch                |
|-----------|-----------------------|----------------------|
| $\sqrt{}$ | Construct/Siding:     | Brick                |
| $\sqrt{}$ | Roof:                 | Shingle              |
| $\sqrt{}$ | Car Storage:          | Two Car, Paved       |
| $\sqrt{}$ | Exterior<br>Features: | See Remarks          |
| $\sqrt{}$ | Fence:                | Chain Link           |
| $\sqrt{}$ | FireplaceLocation :   | Living Room          |
| $\sqrt{}$ | Dining:               | Dining/kitchen Combo |