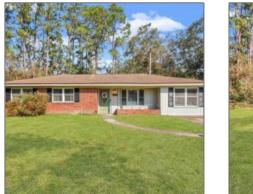

14 Palm Drive, Hinesville, Liberty, Georgia, United States 31313 1,410 Sqft - 14 Palm Drive, Hinesville, Liberty, Georgia, United States 31313

## Features

| Price:           | \$214,900      | $\checkmark$ | Style:                | Ranch                |
|------------------|----------------|--------------|-----------------------|----------------------|
| Rooms:           | 10             |              | Construct/Siding:     | Brick                |
| Bedrooms:        | 3              |              | Roof:                 | Shingle              |
| Bathrooms:       | 1              |              | Car Storage:          | -                    |
| Half Bathrooms:  | 1              | v            |                       | Carport              |
| Square Footage:  | 1,410 Sqft     | $\checkmark$ | Exterior<br>Features: | Outbuilding(s)       |
| Year Built:      | 1969           |              | Fence:                | Privacy              |
| Subdivision:     | Garden Acres   | $\checkmark$ | Dining:               | Dining/kitchen Combo |
| Listing Type:    | For Sale       |              |                       |                      |
| Property Status: | Active         |              |                       |                      |
| Address Map      |                |              |                       |                      |
| Latitude:        | N31° 50' 9.5'' |              |                       |                      |
| Longitude:       | W82° 23' 7.7'' |              |                       |                      |
| Agont Info       |                |              |                       |                      |