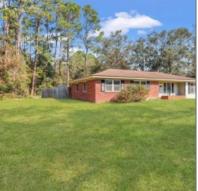

14 Palm Drive, Hinesville, Liberty, Georgia, United States 31313 1,410 Sqft - 14 Palm Drive, Hinesville, Liberty, Georgia, United States 31313

## Features

| Price:           | \$214,900      | $\checkmark$ | Style:                | Ranch                |
|------------------|----------------|--------------|-----------------------|----------------------|
| Rooms:           | 10             |              | Construct/Siding:     | Brick                |
| Bedrooms:        | 3              |              | Roof:                 | Shingle              |
| Bathrooms:       | 1              |              | Car Storage:          | -                    |
| Half Bathrooms:  | 1              | v            |                       | Carport              |
| Square Footage:  | 1,410 Sqft     | $\checkmark$ | Exterior<br>Features: | Outbuilding(s)       |
| Year Built:      | 1969           |              | Fence:                | Privacy              |
| Subdivision:     | Garden Acres   | $\checkmark$ | Dining:               | Dining/kitchen Combo |
| Listing Type:    | For Sale       |              |                       |                      |
| Property Status: | Active         |              |                       |                      |
| Address Map      |                |              |                       |                      |
| Latitude:        | N31° 50' 9.5'' |              |                       |                      |
| Longitude:       | W82° 23' 7.7'' |              |                       |                      |
| Agont Info       |                |              |                       |                      |