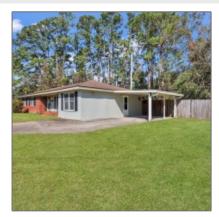

14 Palm Drive, Hinesville, Liberty, Georgia, United States 31313 1,410 Sqft - 14 Palm Drive, Hinesville, Liberty, Georgia, United States 31313

## Features

| Price:           | \$214,900      | $\checkmark$ | Style:                | Ranch                |
|------------------|----------------|--------------|-----------------------|----------------------|
| Rooms:           | 10             |              | Construct/Siding:     | Brick                |
| Bedrooms:        | 3              |              | Roof:                 | Shingle              |
| Bathrooms:       | 1              |              | Car Storage:          | -                    |
| Half Bathrooms:  | 1              | v            |                       | Carport              |
| Square Footage:  | 1,410 Sqft     | $\checkmark$ | Exterior<br>Features: | Outbuilding(s)       |
| Year Built:      | 1969           |              | Fence:                | Privacy              |
| Subdivision:     | Garden Acres   | $\checkmark$ | Dining:               | Dining/kitchen Combo |
| Listing Type:    | For Sale       |              |                       |                      |
| Property Status: | Active         |              |                       |                      |
| Address Map      |                |              |                       |                      |
| Latitude:        | N31° 50' 9.5'' |              |                       |                      |
| Longitude:       | W82° 23' 7.7'' |              |                       |                      |
| Agont Info       |                |              |                       |                      |