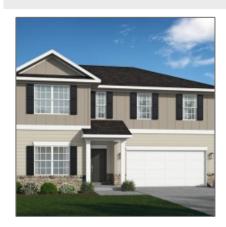

# 247 Glendale Lane, Hinesville, Liberty, Georgia, United States 31313

2,415 Sqft - 247 Glendale Lane, Hinesville, Liberty, Georgia, United States 31313

#### **Basic Details** Price: \$322,525 Lot Size: 0.21 Acre Rooms: 11 Bedrooms: 5 3 Bathrooms: Half Bathrooms: 0 Square Footage: 2,415 Sqft Year Built: 2024 Subdivision: The Glen at 15 West Listing Type: For Sale Elementary School: Waldo Pafford Elementary Middle School: Snelson Golden Middle High School: **Bradwell Institute**

### Features

| <b>V</b>  | Style:                | Two Story, Traditional       |
|-----------|-----------------------|------------------------------|
| <b>V</b>  | Construct/Siding:     | Vinyl Siding                 |
| $\sqrt{}$ | Roof:                 | Shingle                      |
| $\sqrt{}$ | Car Storage:          | Attached, Two Car,<br>Garage |
| <b>V</b>  | Exterior<br>Features: | See Remarks, Other           |
| $\sqrt{}$ | Dining:               | Dining/kitchen Combo         |