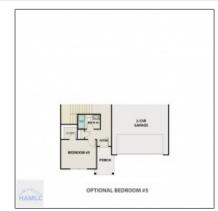

#### **Basic Details** Price: \$322,525 Lot Size: 0.21 Acre Rooms: 11 Bedrooms: 5 3 Bathrooms: Half Bathrooms: 0 Square Footage: 2,415 Sqft Year Built: 2024 Subdivision: The Glen at 15 West Listing Type: For Sale Elementary School: Waldo Pafford Elementary Middle School: Snelson Golden Middle High School: **Bradwell Institute**