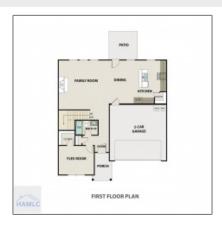

#### **Basic Details** Price: \$322,525 Lot Size: 0.21 Acre Rooms: 11 Bedrooms: 5 3 Bathrooms: Half Bathrooms: 0 Square Footage: 2,415 Sqft Year Built: 2024 Subdivision: The Glen at 15 West Listing Type: For Sale Elementary School: Waldo Pafford Elementary Middle School: Snelson Golden Middle High School: **Bradwell Institute**

### Features

| <b>V</b>  | Style:                | Two Story, Traditional       |
|-----------|-----------------------|------------------------------|
| <b>V</b>  | Construct/Siding:     | Vinyl Siding                 |
| $\sqrt{}$ | Roof:                 | Shingle                      |
| $\sqrt{}$ | Car Storage:          | Attached, Two Car,<br>Garage |
| <b>V</b>  | Exterior<br>Features: | See Remarks, Other           |
| $\sqrt{}$ | Dining:               | Dining/kitchen Combo         |