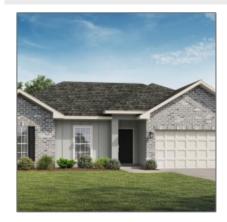

# 427 Lanier Road NE, Ludowici, Georgia 31316

1,565 Sqft - 427 Lanier Road NE, Ludowici, Long, Georgia, United States 31316

#### Price: \$278,625 Lot Size: 0.54 Acre Rooms: 10 Bedrooms: 4 Bathrooms: 2 Half Bathrooms: 0 Square Footage: 1,565 Sqft Year Built: 2024 Subdivision: Doctor's Creek Subdivision For Sale Listing Type: **Elementary School:** Long County

#### **Features**

| $\sqrt{}$ | Style:                | One Story, Traditional       |
|-----------|-----------------------|------------------------------|
| $\sqrt{}$ | Construct/Siding:     | Vinyl Siding, Brick          |
| $\sqrt{}$ | Roof:                 | Shingle                      |
| $\sqrt{}$ | Car Storage:          | Attached, Two Car,<br>Garage |
| $\sqrt{}$ | Exterior<br>Features: | Other                        |
| $\sqrt{}$ | Dining:               | Eat-in Kitchen               |