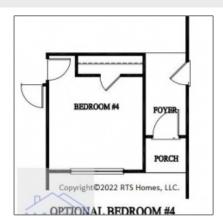

#### Price: \$278,625 Lot Size: 0.54 Acre Rooms: 10 Bedrooms: 4 Bathrooms: 2 Half Bathrooms: 0 Square Footage: 1,565 Sqft Year Built: 2024 Subdivision: Doctor's Creek Subdivision For Sale Listing Type: **Elementary School:** Long County