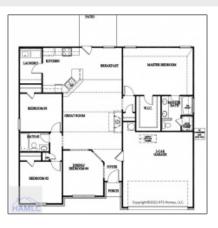

#### Price: \$278,625 Lot Size: 0.54 Acre Rooms: 10 Bedrooms: 4 Bathrooms: 2 Half Bathrooms: 0 Square Footage: 1,565 Sqft Year Built: 2024 Subdivision: Doctor's Creek Subdivision For Sale Listing Type: **Elementary School:** Long County

#### **Features**

| $\sqrt{}$ | Style:                | One Story, Traditional       |
|-----------|-----------------------|------------------------------|
| $\sqrt{}$ | Construct/Siding:     | Vinyl Siding, Brick          |
| $\sqrt{}$ | Roof:                 | Shingle                      |
| $\sqrt{}$ | Car Storage:          | Attached, Two Car,<br>Garage |
| $\sqrt{}$ | Exterior<br>Features: | Other                        |
| $\sqrt{}$ | Dining:               | Eat-in Kitchen               |