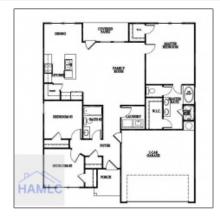

### **Basic Details**

| Price:             | \$264,225                     |  |
|--------------------|-------------------------------|--|
| Lot Size:          | 0.54 Acre                     |  |
| Rooms:             | 10                            |  |
| Bedrooms:          | 3                             |  |
| Bathrooms:         | 2                             |  |
| Half Bathrooms:    | 0                             |  |
| Square Footage:    | 1,380 Sqft                    |  |
| Year Built:        | 2024                          |  |
| Subdivision:       | Doctor's Creek<br>Subdivision |  |
| Listing Type:      | For Sale                      |  |
| Elementary School: | Long County                   |  |
| Middle School:     | Long County Middle            |  |
| High School:       | Long County High              |  |
| Property Status:   | Active                        |  |
|                    |                               |  |

#### Features

| $\sqrt{}$ | Style:                | One Story, Traditional                  |
|-----------|-----------------------|-----------------------------------------|
| $\sqrt{}$ | Construct/Siding:     | Vinyl Siding, Brick                     |
| $\sqrt{}$ | Roof:                 | Shingle                                 |
| $\sqrt{}$ | Car Storage:          | Attached, Two Car,<br>Garage            |
| $\sqrt{}$ | Exterior<br>Features: | See Remarks, Other                      |
| $\sqrt{}$ | Dining:               | Dining/kitchen Combo,<br>Eat-in Kitchen |