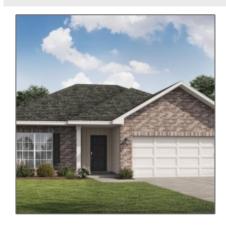

# 411 Lanier Road NE, Ludowici, Georgia 31316

1,380 Sqft - 411 Lanier Road NE, Ludowici, Long, Georgia, United States 31316

### **Basic Details**

| Price:             | \$264,225                     |  |
|--------------------|-------------------------------|--|
| Lot Size:          | 0.54 Acre                     |  |
| Rooms:             | 10                            |  |
| Bedrooms:          | 3                             |  |
| Bathrooms:         | 2                             |  |
| Half Bathrooms:    | 0                             |  |
| Square Footage:    | 1,380 Sqft                    |  |
| Year Built:        | 2024                          |  |
| Subdivision:       | Doctor's Creek<br>Subdivision |  |
| Listing Type:      | For Sale                      |  |
| Elementary School: | Long County                   |  |
| Middle School:     | Long County Middle            |  |
| High School:       | Long County High              |  |
| Property Status:   | Active                        |  |
|                    |                               |  |

#### Features

| $\sqrt{}$ | Style:                | One Story, Traditional                  |
|-----------|-----------------------|-----------------------------------------|
| $\sqrt{}$ | Construct/Siding:     | Vinyl Siding, Brick                     |
| $\sqrt{}$ | Roof:                 | Shingle                                 |
| $\sqrt{}$ | Car Storage:          | Attached, Two Car,<br>Garage            |
| $\sqrt{}$ | Exterior<br>Features: | See Remarks, Other                      |
| $\sqrt{}$ | Dining:               | Dining/kitchen Combo,<br>Eat-in Kitchen |